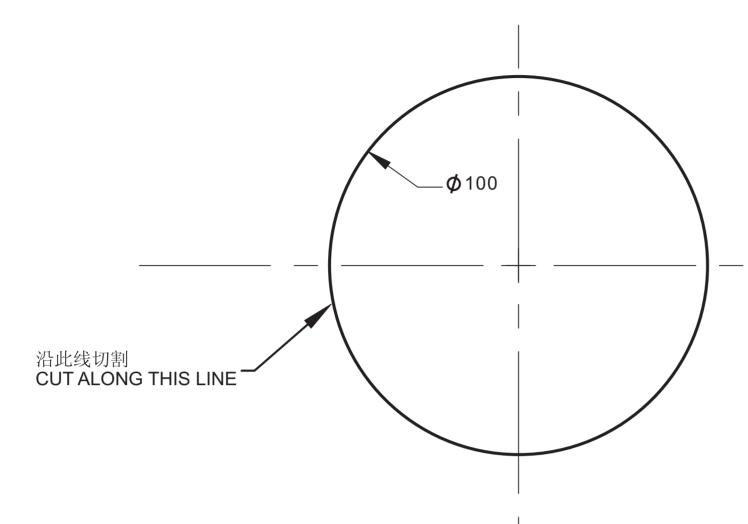

K-19897T 德塔DELTA

耐火土时尚脸盆 FIRE CLAY VESSEL 切割图/安装说明书 **CUT-OUT TEMPLATE / INSTALLATION INSTRUCTIONS** 

**ROUGH-IN** 

<u>\_\_\_\_\_\_</u>

尺寸图

124mm

### 安装之前

390mm

**RIM OF LAVATORY** 

- 留意当地所有给排水及建筑规定。
- 检查污水管及供水管,如有需要请更换。 • 安装之前,先开启新脸盆的包装,并小心检验新的脸盆是否 有损坏, 再将脸盆放回包装盒内, 到安装时才取用。
- 若为更换新脸盆,须确保现有的柜台孔口与新脸盆的切割位
- 请使用同时印在此说明书上的切割图,标划正确之切割位。
- 科勒洗脸盆是根据美国标准制造的,与美式洗脸盆配件相
- 配。其它洗脸盆配件可能与之不相配。

#### **BEFORE YOU BEGIN**

- Observe all local plumbing and building codes.
- Inspect the waste and supply tubing, replace if necessary. Prior to installation, unpack the new lavatory and carefully inspect it for damage. Return the lavatory to its protective
- carton until you are ready to install it. • For replacement installations, make sure the existing cutout is the same or smaller size as the new lavatory.
- Use the template supplied with the lavatory to mark correct
- Kohler lavatory is made according to American National Standard that it can match the American lavatory fittings . Any other lavatory fittings may not fit for kohler lavatory.