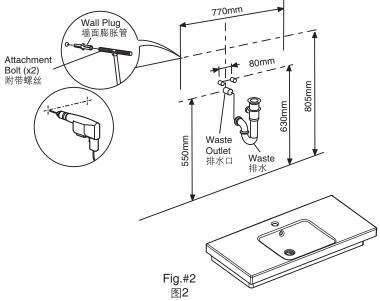

**NOTE:** 1. Height dimensions marked in fig. 2 and fig. 3 could be adjusted per your the vanity height or the actual height of the console leg.

2. Other fastening devices of sufficient size and strength may also be used.

注意: 1. 图2和图3高度方向尺寸可根据橱柜或匹配金属支架的实际高度适当调整。

2. 也可使用其它具有足够尺寸及强度的紧固装置。

REACH VANITY TOP 105 K-18571T 瑞琦一体化台盆105 K-18571T

REACH VANITY TOP 70 K-18572T 瑞琦一体化台盆70 K-18572T

- Install the faucet and drain to the lavatory according to the manufacture's instructions.
- Put the sealant around the back wall attached surface of the lav evenly.
- Carefully place the lavatory against the wall, so the hanger bolts extend through the lavatory holes.
- Level the lavatory.
- Install the cap nuts and washers, and tighten until snug.
- CAUTION: Risk of product damage. Do not overtighten the cap nuts. Overtightening may cause damage to the product.
- Clean the lavatory top.