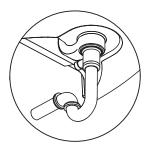

### Install the Plumbing

1. Install the drain in accordance with the manufacturer's instructions.

Caution! Make sure a watertight seal exists on all basin drain connections.

Caution! Provide access to the plumbing connections for future plumbing maintenance.

#### 安装管道

1. 根据产商安装说明安装落水。

♠ 警告!确保在脸盆所有的排水连接处有防水密封。

∕【\ 警告!提供管道连接检修门以便日后管道维护。

- 2. 连接冷热供水。
- 3. 打开冷热水阀, 检查供水连接是否漏水。
- 4. 向脸盆中注水, 检查排水连接是否漏水。

Fig.#5 图5