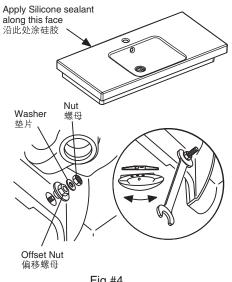

注意: 1. 图2和图3高度方向尺寸可根据橱柜或匹配金属支架的实际高度适当调整。

2. 也可使用其它具有足够尺寸及强度的紧固装置。

REACH VANITY TOP 105 K-18571T 瑞琦一体化台盆105 K-18571T

REACH VANITY TOP 70 K-18572T 瑞琦一体化台盆70 K-18572T

- Install the faucet and drain to the lavatory according to the manufacture's instructions.
- Put the sealant around the back wall attached surface of the lav evenly.
- Carefully place the lavatory against the wall, so the hanger bolts extend through the lavatory holes.
- Level the lavatory.
- Install the cap nuts and washers, and tighten until snug.
- CAUTION: Risk of product damage. Do not overtighten the cap nuts. Overtightening may cause damage to the product.
- Clean the lavatory top.

- 按照制造商之要求,将水龙头及下水管道安装在洗面盆
- 在洗脸盆靠墙面的四周,均匀地涂上密封胶。
- 小心地将洗面盆依墙放置,使悬挂螺栓穿过洗面盆的孔。
- 调平洗面盆。
- 安上螺母及垫圈,拧紧。

↑ 小心! 不要把螺帽过分拧紧, 否则可能损坏产品。

• 清洁脸盆台面。

Fig.#4 图4