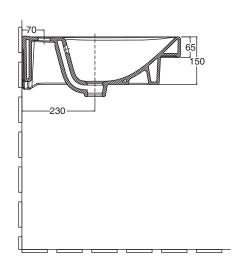

# ROUGHING-IN DIMENSIONS

#### 尺寸图

广东省佛山市三水区乐平镇 三水中心工业园区科勒大道 邮编:528137

⑥版权为科勒中国有限公司所有, 2009

©Copyright Kohler China Ltd., 2009

#### K-18572T

**NOTE:** 1. Height dimensions marked in fig. 2 and fig. 3 could be adjusted per your the vanity height or the actual height of the console leg.

2. Other fastening devices of sufficient size and strength may also be used.

注意: 1. 图2和图3高度方向尺寸可根据橱柜或匹配金属支架的实际高度适当调整。

2. 也可使用其它具有足够尺寸及强度的紧固装置。

REACH VANITY TOP 105 K-18571T 瑞琦一体化台盆105 K-18571T

REACH VANITY TOP 70 K-18572T 瑞琦一体化台盆70 K-18572T

- Install the faucet and drain to the lavatory according to the manufacture's instructions.
- Put the sealant around the back wall attached surface of the lav evenly.
- Carefully place the lavatory against the wall, so the hanger bolts extend through the lavatory holes.
- Level the lavatory.
- Install the cap nuts and washers, and tighten until snug.
- CAUTION: Risk of product damage. Do not overtighten the cap nuts. Overtightening may cause damage to the product.
- Clean the lavatory top.