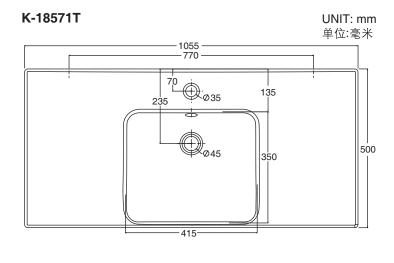

# REACH Vanity Top 105 ......K-18571T REACH Vanity Top 70 .......K-18572T

#### 订购信息

瑞琦一体化台盆105......K-18571T 瑞琦一体化台盆70.......K-18572T