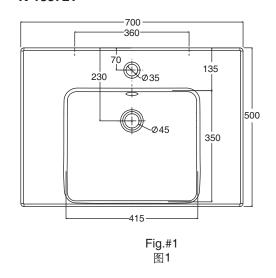

# REACH Vanity Top 105 ......K-18571T REACH Vanity Top 70 .......K-18572T

#### 订购信息

瑞琦一体化台盆105......K-18571T 瑞琦一体化台盆70.......K-18572T