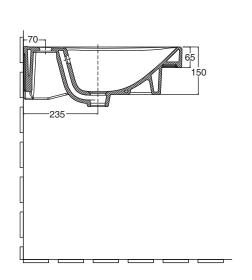

# ROUGHING-IN DIMENSIONS

#### 尺寸图

广东省佛山市三水区乐平镇 三水中心工业园区科勒大道 邮编:528137

⑥版权为科勒中国有限公司所有, 2009

©Copyright Kohler China Ltd., 2009

#### K-18572T

**NOTE:** 1. Height dimensions marked in fig. 2 and fig. 3 could be adjusted per your the vanity height or the actual height of the console leg.

2. Other fastening devices of sufficient size and strength may also be used.

注意: 1. 图2和图3高度方向尺寸可根据橱柜或匹配金属支架的实际高度适当调整。

2. 也可使用其它具有足够尺寸及强度的紧固装置。

REACH VANITY TOP 105 K-18571T 瑞琦一体化台盆105 K-18571T

REACH VANITY TOP 70 K-18572T 瑞琦一体化台盆70 K-18572T

- Install the faucet and drain to the lavatory according to the manufacture's instructions.
- Put the sealant around the back wall attached surface of the lav evenly.
- Carefully place the lavatory against the wall, so the hanger bolts extend through the lavatory holes.
- Level the lavatory.
- Install the cap nuts and washers, and tighten until snug.
- CAUTION: Risk of product damage. Do not overtighten the cap nuts. Overtightening may cause damage to the product.
- Clean the lavatory top.