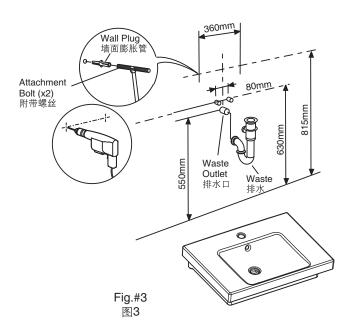

**NOTE:** 1. Height dimensions marked in fig. 2 and fig. 3 could be adjusted per your the vanity height or the actual height of the console leg.

2. Other fastening devices of sufficient size and strength may also be used.

注意: 1. 图2和图3高度方向尺寸可根据橱柜或匹配金属支架的实际高度适当调整。

2. 也可使用其它具有足够尺寸及强度的紧固装置。

REACH VANITY TOP 105 K-18571T 瑞琦一体化台盆105 K-18571T

REACH VANITY TOP 70 K-18572T 瑞琦一体化台盆70 K-18572T

- Install the faucet and drain to the lavatory according to the manufacture's instructions.
- Put the sealant around the back wall attached surface of the lav evenly.
- Carefully place the lavatory against the wall, so the hanger bolts extend through the lavatory holes.
- Level the lavatory.
- Install the cap nuts and washers, and tighten until snug.
- CAUTION: Risk of product damage. Do not overtighten the cap nuts. Overtightening may cause damage to the product.
- Clean the lavatory top.