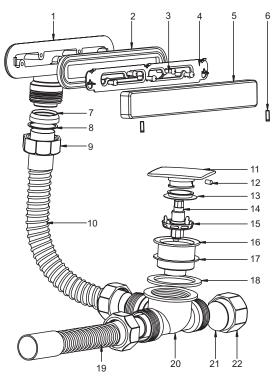

K-18355T, K-10164T, K-98171T

| <ol> <li>溢水座</li> <li>温水座</li> <li>端水座</li> <li>螺火座</li> <li>螺之梁</li> <li>雪波梁水定头头</li> <li>二/4紫软墨螺</li> <li>11. 上固上</li> <li>二/4紫软墨</li> <li>12. 固定</li> <li>水芯网漏漏水水</li> <li>北水水水</li> <li>北水水水</li> <li>北水水</li> <li>北水水</li> <li>北水水</li> <li>北水水</li> <li>二、</li> <li>二、</li></ol> | Overflow Body<br>Seal, Overflow Body<br>Screw<br>Overflow Mounting Plate<br>Overflow Cover<br>Set Screw<br>Connection Seal<br>Connection Gasket<br>1-1/4 Nut<br>Overflow Flexible Pipe<br>Plug<br>Set Screw<br>Seal, Plug<br>Valve Assy.<br>Screen<br>Strainer<br>Strainer<br>Strainer Gasket<br>Drain Body Gasket<br>Drain Body Flexible Pipe<br>Drain Body<br>Gasket<br>Plastic Cover |
|----------------------------------------------------------------------------------------------------------------------------------------------------------------------------------------------------------------------------------------------------------------------------------------------------------------------------------------------------------------------------------------------------------------------------------------------------------------------------------------------------------------------------------------------------------------------------------------------------------------------------------------------------------------------------------------------------------------------------------------------------------------------------------------------------------------------------------------------------------------------------------------------------------------------------------------------------------------------------------------------------------------------------------------------------------------------------------------------------------------------------------------------------------------------------------------------------------------------------------------------------------------------------------------------------------------------------------------------------------------------------------------------------------------------------------------------------------------------------------------------------------------------------------------------------------------------------------------------------------------|-----------------------------------------------------------------------------------------------------------------------------------------------------------------------------------------------------------------------------------------------------------------------------------------------------------------------------------------------------------------------------------------|
|----------------------------------------------------------------------------------------------------------------------------------------------------------------------------------------------------------------------------------------------------------------------------------------------------------------------------------------------------------------------------------------------------------------------------------------------------------------------------------------------------------------------------------------------------------------------------------------------------------------------------------------------------------------------------------------------------------------------------------------------------------------------------------------------------------------------------------------------------------------------------------------------------------------------------------------------------------------------------------------------------------------------------------------------------------------------------------------------------------------------------------------------------------------------------------------------------------------------------------------------------------------------------------------------------------------------------------------------------------------------------------------------------------------------------------------------------------------------------------------------------------------------------------------------------------------------------------------------------------------|-----------------------------------------------------------------------------------------------------------------------------------------------------------------------------------------------------------------------------------------------------------------------------------------------------------------------------------------------------------------------------------------|