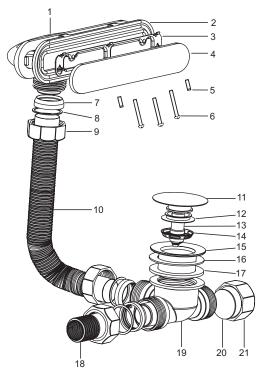

## PARTS IDENTIFICATION

| 10. 溢水软管<br>11. 止水塞<br>12. 止水塞密封圈<br>13. 阀芯组件<br>14. 滤网<br>15. 水漏<br>16. 水漏垫圈<br>17. 排水座垫圈<br>18. 排水座软管<br>19. 排水座<br>20. 垫圈 | Overflow Body<br>Seal, Overflow Body<br>Overflow Mounting Plate<br>Overflow Cover<br>Set Screw<br>Screw<br>Connection Seal<br>Connection Gasket<br>1-1/4 Nut<br>Overflow Flexible Pipe<br>Plug<br>Seal, Plug<br>Valve Assy.<br>Screen<br>Strainer<br>Strainer<br>Strainer Gasket<br>Drain Body Gasket<br>Drain Body Flexible Pipe<br>Drain Body<br>Gasket |
|------------------------------------------------------------------------------------------------------------------------------|-----------------------------------------------------------------------------------------------------------------------------------------------------------------------------------------------------------------------------------------------------------------------------------------------------------------------------------------------------------|
| 21. 塑料头                                                                                                                      | Plastic Cover                                                                                                                                                                                                                                                                                                                                             |