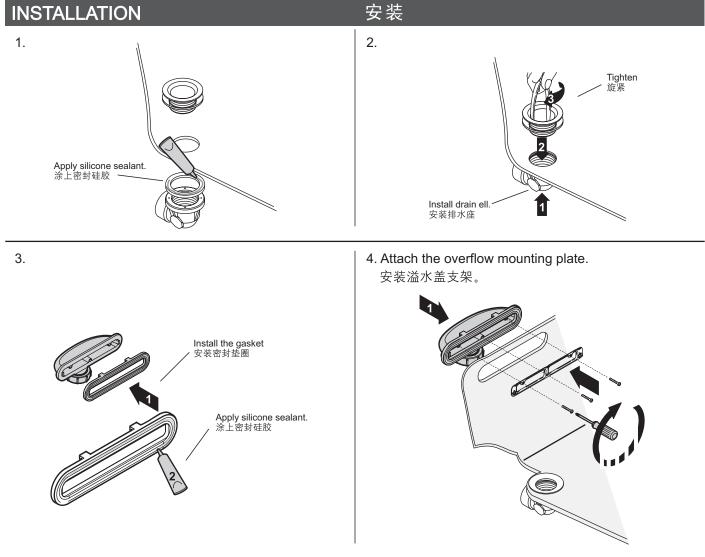

---------------------------------------------------------------------------------------------------------------------------------------------------------------------------------------------------------------------------------------------------------------------------------------------------------------|



K-17758T

1. 溢水头组件 **Overflow Body** 2. 溢水头橡胶垫 Seal, Overflow Body Overflow Mounting Plate 3. 支架 4. 平头十字螺钉 Screw 5. 全塑去螺母密封圈 Joint Gasket 6. 全塑去水塑料垫片 **Connection Gasket** 7. 全塑去水G1-1/4螺母 1-1/4 Nut **Overflow Flexible Pipe** 8. 塑料波纹管 9. 排水栓堵头 Plug Seal Plug 10. 密封圈 11. 阀芯组件 Valve Assy. Screen 12. 滤网 Strainer 13. 水漏 Gasket, Thin, Drain 14. 硅胶垫圈 Gasket, Thick, Drain 15. 全塑去水橡胶密封圈 16. 塑料波纹管 Drain Body Flexible Pipe 17. 塑料排水座 Drain Body 18. 垫片 Gasket 19. 塑料闷盖 **Plastic Cover** 



K-45606T





6. Insert the flex pipe into the outlet pipe of the room. 将排水软管的尾端插入房间排水管内。





Apply silicone sealant at the joint of pipes to avoid the humidity come out.

在软管同排水管结合处涂满硅胶,以避免管道内潮气通 过此处外逸。

### CARE AND CLEANING

For best results, keep the following in mind when caring for your KOHLER product:

- Use a mild detergent such as liquid dishwashing soap and warm water for cleaning. Do not use abrasive cleaners that may scratch or dull the surface.
- Carefully read the cleaner product label to ensure the cleaner is safe for use on the material.
- Always test your cleaning solution on an inconspicuous area before applying to the entire surface.
- Do not allow cleaners to sit or soak on the surface.
- Wipe surfaces clean and rinse completely with water immediately after cleaner application.