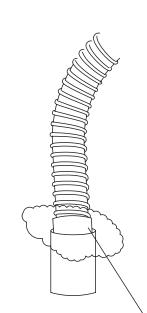

K-45606T

6. Insert the flex pipe into the outlet pipe of the room. 将排水软管的尾端插入房间排水管内。

Apply silicone sealant at the joint of pipes to avoid the humidity come out.

在软管同排水管结合处涂满硅胶,以避免管道内潮气通 过此处外逸。