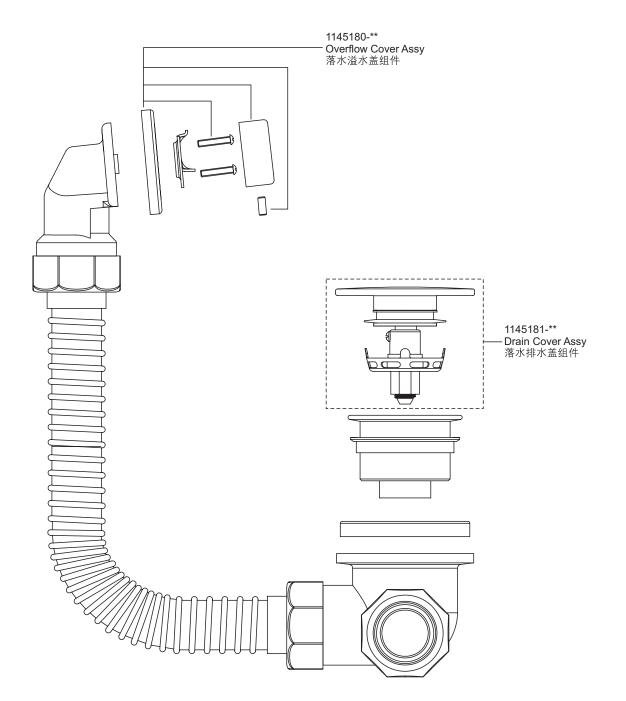

## PARTS IDENTIFICATION

| 10. 溢水软管<br>11. 止水塞<br>12. 止水塞密封圈<br>13. 阀芯组件<br>14. 滤网<br>15. 水漏<br>16. 水漏垫圈<br>17. 排水座垫圈<br>18. 排水座软管<br>19. 排水座<br>20. 垫圈 | Overflow Body<br>Seal, Overflow Body<br>Overflow Mounting Plate<br>Overflow Cover<br>Set Screw<br>Screw<br>Connection Seal<br>Connection Gasket<br>1-1/4 Nut<br>Overflow Flexible Pipe<br>Plug<br>Seal, Plug<br>Valve Assy.<br>Screen<br>Strainer<br>Strainer<br>Strainer Gasket<br>Drain Body Gasket<br>Drain Body Flexible Pipe<br>Drain Body<br>Gasket |
|------------------------------------------------------------------------------------------------------------------------------|-----------------------------------------------------------------------------------------------------------------------------------------------------------------------------------------------------------------------------------------------------------------------------------------------------------------------------------------------------------|
| 21. 塑料头                                                                                                                      | Plastic Cover                                                                                                                                                                                                                                                                                                                                             |

K-18355T, K-10164T, K-98171T

| <ol> <li>溢水座</li> <li>温水座</li> <li>端水座</li> <li>螺火座</li> <li>螺之梁</li> <li>雪波梁水定头头</li> <li>二/4紫软墨螺</li> <li>11. 上固上</li> <li>二/4紫软墨</li> <li>12. 固定</li> <li>水芯网漏漏水水</li> <li>北水水水</li> <li>北水水水</li> <li>北水水</li> <li>北水水</li> <li>北水水</li> <li>北水水</li> <li>二、</li> <li>二、</li></ol> | Overflow Body<br>Seal, Overflow Body<br>Screw<br>Overflow Mounting Plate<br>Overflow Cover<br>Set Screw<br>Connection Seal<br>Connection Gasket<br>1-1/4 Nut<br>Overflow Flexible Pipe<br>Plug<br>Set Screw<br>Seal, Plug<br>Valve Assy.<br>Screen<br>Strainer<br>Strainer<br>Strainer Gasket<br>Drain Body Gasket<br>Drain Body Flexible Pipe<br>Drain Body<br>Gasket<br>Plastic Cover |
|----------------------------------------------------------------------------------------------------------------------------------------------------------------------------------------------------------------------------------------------------------------------------------------------------------------------------------------------------------------------------------------------------------------------------------------------------------------------------------------------------------------------------------------------------------------------------------------------------------------------------------------------------------------------------------------------------------------------------------------------------------------------------------------------------------------------------------------------------------------------------------------------------------------------------------------------------------------------------------------------------------------------------------------------------------------------------------------------------------------------------------------------------------------------------------------------------------------------------------------------------------------------------------------------------------------------------------------------------------------------------------------------------------------------------------------------------------------------------------------------------------------------------------------------------------------------------------------------------------------|-----------------------------------------------------------------------------------------------------------------------------------------------------------------------------------------------------------------------------------------------------------------------------------------------------------------------------------------------------------------------------------------|
|----------------------------------------------------------------------------------------------------------------------------------------------------------------------------------------------------------------------------------------------------------------------------------------------------------------------------------------------------------------------------------------------------------------------------------------------------------------------------------------------------------------------------------------------------------------------------------------------------------------------------------------------------------------------------------------------------------------------------------------------------------------------------------------------------------------------------------------------------------------------------------------------------------------------------------------------------------------------------------------------------------------------------------------------------------------------------------------------------------------------------------------------------------------------------------------------------------------------------------------------------------------------------------------------------------------------------------------------------------------------------------------------------------------------------------------------------------------------------------------------------------------------------------------------------------------------------------------------------------------|-----------------------------------------------------------------------------------------------------------------------------------------------------------------------------------------------------------------------------------------------------------------------------------------------------------------------------------------------------------------------------------------|