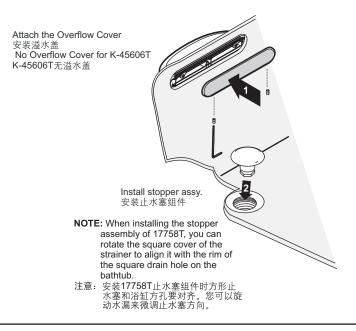

## PARTS IDENTIFICATION

| 10. 溢水软管<br>11. 止水塞<br>12. 止水塞密封圈<br>13. 阀芯组件<br>14. 滤网<br>15. 水漏<br>16. 水漏垫圈<br>17. 排水座垫圈<br>18. 排水座软管<br>19. 排水座<br>20. 垫圈 | Overflow Body<br>Seal, Overflow Body<br>Overflow Mounting Plate<br>Overflow Cover<br>Set Screw<br>Screw<br>Connection Seal<br>Connection Gasket<br>1-1/4 Nut<br>Overflow Flexible Pipe<br>Plug<br>Seal, Plug<br>Valve Assy.<br>Screen<br>Strainer<br>Strainer<br>Strainer Gasket<br>Drain Body Gasket<br>Drain Body Flexible Pipe<br>Drain Body<br>Gasket |
|------------------------------------------------------------------------------------------------------------------------------|-----------------------------------------------------------------------------------------------------------------------------------------------------------------------------------------------------------------------------------------------------------------------------------------------------------------------------------------------------------|
| 21. 塑料头                                                                                                                      | Plastic Cover                                                                                                                                                                                                                                                                                                                                             |

K-18355T, K-10164T, K-98171T

| <ol> <li>溢水座</li> <li>温水座</li> <li>端水座</li> <li>螺火座</li> <li>螺之梁</li> <li>雪波梁水定头头</li> <li>二/4紫软墨螺</li> <li>11. 上固上</li> <li>二/4紫软墨</li> <li>12. 固定</li> <li>水芯网漏漏水水</li> <li>北水水水</li> <li>北水水水</li> <li>北水水</li> <li>北水水</li> <li>北水水</li> <li>北水水</li> <li>二、</li> <li>二、</li></ol> | Overflow Body<br>Seal, Overflow Body<br>Screw<br>Overflow Mounting Plate<br>Overflow Cover<br>Set Screw<br>Connection Seal<br>Connection Gasket<br>1-1/4 Nut<br>Overflow Flexible Pipe<br>Plug<br>Set Screw<br>Seal, Plug<br>Valve Assy.<br>Screen<br>Strainer<br>Strainer<br>Strainer Gasket<br>Drain Body Gasket<br>Drain Body Flexible Pipe<br>Drain Body<br>Gasket<br>Plastic Cover |
|----------------------------------------------------------------------------------------------------------------------------------------------------------------------------------------------------------------------------------------------------------------------------------------------------------------------------------------------------------------------------------------------------------------------------------------------------------------------------------------------------------------------------------------------------------------------------------------------------------------------------------------------------------------------------------------------------------------------------------------------------------------------------------------------------------------------------------------------------------------------------------------------------------------------------------------------------------------------------------------------------------------------------------------------------------------------------------------------------------------------------------------------------------------------------------------------------------------------------------------------------------------------------------------------------------------------------------------------------------------------------------------------------------------------------------------------------------------------------------------------------------------------------------------------------------------------------------------------------------------|-----------------------------------------------------------------------------------------------------------------------------------------------------------------------------------------------------------------------------------------------------------------------------------------------------------------------------------------------------------------------------------------|
|----------------------------------------------------------------------------------------------------------------------------------------------------------------------------------------------------------------------------------------------------------------------------------------------------------------------------------------------------------------------------------------------------------------------------------------------------------------------------------------------------------------------------------------------------------------------------------------------------------------------------------------------------------------------------------------------------------------------------------------------------------------------------------------------------------------------------------------------------------------------------------------------------------------------------------------------------------------------------------------------------------------------------------------------------------------------------------------------------------------------------------------------------------------------------------------------------------------------------------------------------------------------------------------------------------------------------------------------------------------------------------------------------------------------------------------------------------------------------------------------------------------------------------------------------------------------------------------------------------------|-----------------------------------------------------------------------------------------------------------------------------------------------------------------------------------------------------------------------------------------------------------------------------------------------------------------------------------------------------------------------------------------|

K-17758T

1. 溢水头组件 **Overflow Body** 2. 溢水头橡胶垫 Seal, Overflow Body Overflow Mounting Plate 3. 支架 4. 平头十字螺钉 Screw 5. 全塑去螺母密封圈 Joint Gasket 6. 全塑去水塑料垫片 **Connection Gasket** 7. 全塑去水G1-1/4螺母 1-1/4 Nut **Overflow Flexible Pipe** 8. 塑料波纹管 9. 排水栓堵头 Plug Seal Plug 10. 密封圈 11. 阀芯组件 Valve Assy. Screen 12. 滤网 Strainer 13. 水漏 Gasket, Thin, Drain 14. 硅胶垫圈 Gasket, Thick, Drain 15. 全塑去水橡胶密封圈 16. 塑料波纹管 Drain Body Flexible Pipe 17. 塑料排水座 Drain Body 18. 垫片 Gasket 19. 塑料闷盖 **Plastic Cover** 