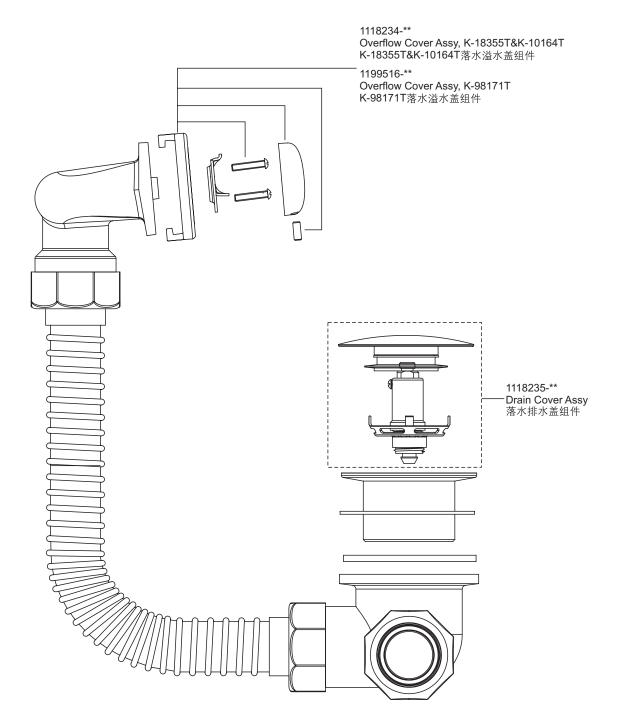

## PARTS IDENTIFICATION

| 10. 溢水软管<br>11. 止水塞<br>12. 止水塞密封圈<br>13. 阀芯组件<br>14. 滤网<br>15. 水漏<br>16. 水漏垫圈<br>17. 排水座垫圈<br>18. 排水座软管<br>19. 排水座<br>20. 垫圈 | Overflow Body<br>Seal, Overflow Body<br>Overflow Mounting Plate<br>Overflow Cover<br>Set Screw<br>Screw<br>Connection Seal<br>Connection Gasket<br>1-1/4 Nut<br>Overflow Flexible Pipe<br>Plug<br>Seal, Plug<br>Valve Assy.<br>Screen<br>Strainer<br>Strainer<br>Strainer Gasket<br>Drain Body Gasket<br>Drain Body Flexible Pipe<br>Drain Body<br>Gasket |
|------------------------------------------------------------------------------------------------------------------------------|-----------------------------------------------------------------------------------------------------------------------------------------------------------------------------------------------------------------------------------------------------------------------------------------------------------------------------------------------------------|
| 21. 塑料头                                                                                                                      | Plastic Cover                                                                                                                                                                                                                                                                                                                                             |

K-18355T, K-10164T, K-98171T

| <ol> <li>溢水座</li> <li>温水座</li> <li>端水座</li> <li>螺火座</li> <li>螺之梁</li> <li>雪波梁水定头头</li> <li>二/4紫软墨螺</li> <li>11. 上固上</li> <li>二/4紫软墨</li> <li>12. 固定</li> <li>水芯网漏漏水水</li> <li>北水水水</li> <li>北水水水</li> <li>北水水</li> <li>北水水</li> <li>北水水</li> <li>北水水</li> <li>二、</li> <li>二、</li></ol> | Overflow Body<br>Seal, Overflow Body<br>Screw<br>Overflow Mounting Plate<br>Overflow Cover<br>Set Screw<br>Connection Seal<br>Connection Gasket<br>1-1/4 Nut<br>Overflow Flexible Pipe<br>Plug<br>Set Screw<br>Seal, Plug<br>Valve Assy.<br>Screen<br>Strainer<br>Strainer<br>Strainer Gasket<br>Drain Body Gasket<br>Drain Body Flexible Pipe<br>Drain Body<br>Gasket<br>Plastic Cover |
|----------------------------------------------------------------------------------------------------------------------------------------------------------------------------------------------------------------------------------------------------------------------------------------------------------------------------------------------------------------------------------------------------------------------------------------------------------------------------------------------------------------------------------------------------------------------------------------------------------------------------------------------------------------------------------------------------------------------------------------------------------------------------------------------------------------------------------------------------------------------------------------------------------------------------------------------------------------------------------------------------------------------------------------------------------------------------------------------------------------------------------------------------------------------------------------------------------------------------------------------------------------------------------------------------------------------------------------------------------------------------------------------------------------------------------------------------------------------------------------------------------------------------------------------------------------------------------------------------------------|-----------------------------------------------------------------------------------------------------------------------------------------------------------------------------------------------------------------------------------------------------------------------------------------------------------------------------------------------------------------------------------------|
|----------------------------------------------------------------------------------------------------------------------------------------------------------------------------------------------------------------------------------------------------------------------------------------------------------------------------------------------------------------------------------------------------------------------------------------------------------------------------------------------------------------------------------------------------------------------------------------------------------------------------------------------------------------------------------------------------------------------------------------------------------------------------------------------------------------------------------------------------------------------------------------------------------------------------------------------------------------------------------------------------------------------------------------------------------------------------------------------------------------------------------------------------------------------------------------------------------------------------------------------------------------------------------------------------------------------------------------------------------------------------------------------------------------------------------------------------------------------------------------------------------------------------------------------------------------------------------------------------------------|-----------------------------------------------------------------------------------------------------------------------------------------------------------------------------------------------------------------------------------------------------------------------------------------------------------------------------------------------------------------------------------------|

K-17758T

1. 溢水头组件 **Overflow Body** 2. 溢水头橡胶垫 Seal, Overflow Body Overflow Mounting Plate 3. 支架 4. 平头十字螺钉 Screw 5. 全塑去螺母密封圈 Joint Gasket 6. 全塑去水塑料垫片 **Connection Gasket** 7. 全塑去水G1-1/4螺母 1-1/4 Nut **Overflow Flexible Pipe** 8. 塑料波纹管 9. 排水栓堵头 Plug Seal Plug 10. 密封圈 11. 阀芯组件 Valve Assy. Screen 12. 滤网 Strainer 13. 水漏 Gasket, Thin, Drain 14. 硅胶垫圈 Gasket, Thick, Drain 15. 全塑去水橡胶密封圈 16. 塑料波纹管 Drain Body Flexible Pipe 17. 塑料排水座 Drain Body 18. 垫片 Gasket 19. 塑料闷盖 **Plastic Cover** 