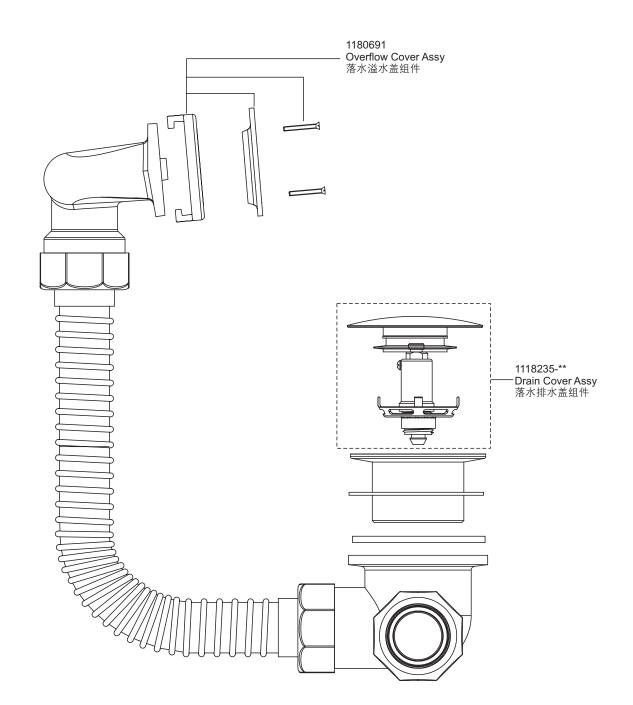

K-17758T

1. 溢水头组件 **Overflow Body** 2. 溢水头橡胶垫 Seal, Overflow Body Overflow Mounting Plate 3. 支架 4. 平头十字螺钉 Screw 5. 全塑去螺母密封圈 Joint Gasket 6. 全塑去水塑料垫片 **Connection Gasket** 7. 全塑去水G1-1/4螺母 1-1/4 Nut **Overflow Flexible Pipe** 8. 塑料波纹管 9. 排水栓堵头 Plug Seal Plug 10. 密封圈 11. 阀芯组件 Valve Assy. Screen 12. 滤网 Strainer 13. 水漏 Gasket, Thin, Drain 14. 硅胶垫圈 Gasket, Thick, Drain 15. 全塑去水橡胶密封圈 16. 塑料波纹管 Drain Body Flexible Pipe 17. 塑料排水座 Drain Body 18. 垫片 Gasket 19. 塑料闷盖 **Plastic Cover** 