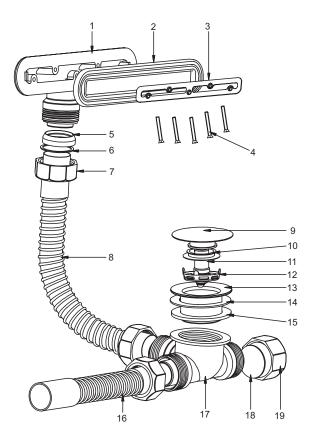

K-17758T

1. 溢水头组件 **Overflow Body** 2. 溢水头橡胶垫 Seal, Overflow Body Overflow Mounting Plate 3. 支架 4. 平头十字螺钉 Screw 5. 全塑去螺母密封圈 Joint Gasket 6. 全塑去水塑料垫片 **Connection Gasket** 7. 全塑去水G1-1/4螺母 1-1/4 Nut **Overflow Flexible Pipe** 8. 塑料波纹管 9. 排水栓堵头 Plug Seal Plug 10. 密封圈 11. 阀芯组件 Valve Assy. Screen 12. 滤网 Strainer 13. 水漏 Gasket, Thin, Drain 14. 硅胶垫圈 Gasket, Thick, Drain 15. 全塑去水橡胶密封圈 16. 塑料波纹管 Drain Body Flexible Pipe 17. 塑料排水座 Drain Body 18. 垫片 Gasket 19. 塑料闷盖 **Plastic Cover** 