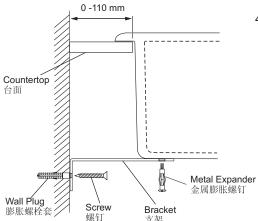

#### Secure the Basin

 Hold the basin in position and mark the position of the brackets.
Remove the basin and drill the fixing holes with a suitable drill and fit the wall plugs.

Fit the brackets in position on the wall and secure the screws. Fit the basin in position making sue that the holes in the bracket align with the holes in the bottom of the basin.

### 固定洗脸盆

**4.** 将洗脸盆安放到位,标出支架的位置。

取下洗脸盆,用合适的电钻钻固定孔,安装墙面膨胀管。

将支架固定在墙上, 拧紧螺丝。

固定洗脸盆,确保支架上的孔与脸盆 底部的孔对齐。

安装金属膨胀管来固定洗脸盆。不要拧得过紧。

 Apply a thin continuous bead of silicone sealant around the edges of the basin.

Caution! Make sure that you handle the basin with care. Vitreous china can break or chip if fittings are overtightened, or if the product is handled carelessly.

Install the matal expanders to secure the basin in position. Do not overtighten.