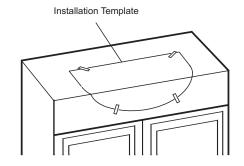

#### Install the Basin

- Secure the installation template to the counter and mark around the template with a pencil.
- 2. Cut a hole in the countertop or facia as required.
- Coat the inside of the recess with a suitable varnish in accordance with the manufacturer's instructions.
- 4. Install the services.

#### 安装洗脸盆

- 1. 将切割图固定在工作台面上,并且铅 笔画出轮廓。
- 2. 根据要求在工作台面上钻孔。
- 3. 在嵌入处内部刷上一层与制造商要求 一致的清漆。
- 4. 安装配件。