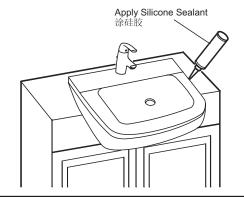

### 固定洗脸盆

**4.** 将洗脸盆安放到位,标出支架的位置。

取下洗脸盆,用合适的电钻钻固定孔,安装墙面膨胀管。

将支架固定在墙上, 拧紧螺丝。

固定洗脸盆,确保支架上的孔与脸盆 底部的孔对齐。

安装金属膨胀管来固定洗脸盆。不要拧得过紧。

 Apply a thin continuous bead of silicone sealant around the edges of the basin.

Caution! Make sure that you handle the basin with care. Vitreous china can break or chip if fittings are overtightened, or if the product is handled carelessly.