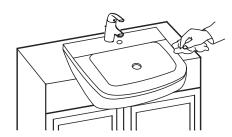

- 6. Tighten the nut to secure the basin in position.
- 7. Remove any excess silicone sealant and fill any voids as required.
- 8. Allow the silicone sealant to cure for at least 30 minutes before proceeding with the installation.
- 9. Securely fix the cabinet into position.

5. 在洗脸盆四周涂上连续的细珠状硅 胶。

小心!确保小心地处理洗脸盆。 如果配件拧得过紧或者粗心大 意,釉面陶瓷可能破裂。

6. 拧紧螺母以固定洗脸盆。

- 7. 若有必要,擦掉多余的硅胶,填补空隙
- 8. 在继续安装前让硅胶干30分钟。
- 9. 固定橱柜。