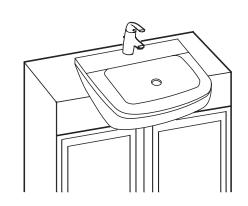

#### Install the Basin

- Fit the basin in position and mark through the position of the fixing holes.
  - **Note!** If necessary, install a support within the cabinet to drill the fixing holes into.
- 2. Carefully remove the basin and drill the fixing holes.
- Fit the tap to the basin in accordance with the manufacturer's instructions.
  - **Note!** The hot and cold water supplies must be installed with isolating valves.

#### 安装洗脸盆

1. 将洗脸盆安放到位,标注固定孔位置。

**注意**! 若有必要,安装一个支撑物在橱柜内以钻固定的小孔。

- 2. 小心地取下洗脸盆,钻固定孔。
- 3. 根据制造商要求,将龙头装到洗脸盆上。

**注意**! 冷热供水必须用独立的阀门安装。