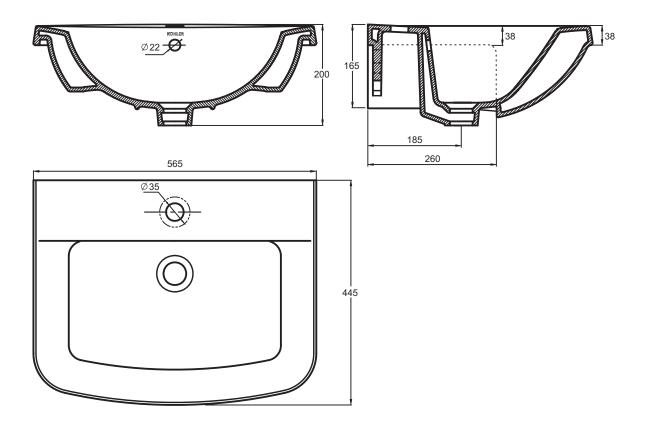

## 帕纳奇 PANACHE

安装说明书 INSTALLATION INSTRUCTIONS 半嵌入式脸盆 SEMI-RECESSED BASIN K-17158W

## PANACHE SEMI-RECESSED BASIN ......K-17158W Fixing Pack......1068174