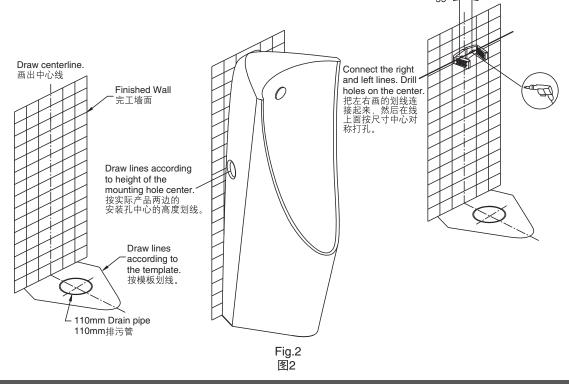

## INSTALLATION

A. Draw bottom outline and centerline of the urinal according to the position of the drain pipe on the template. Extend the centerline to the wall. Put the urinal onto it and align with the bottom outline. Draw lines according to the height of the mounting holes and confirm the installation height of the L-shaped block. Draw centerline according to the width of the mounting holes. Drill holes and install L-shaped block, See Fig.2.

#### 安装步骤

A. 按安装模板,利用地面排污管位置,画好陶瓷底部轮廓线和中心线,并把中心线延长到墙壁上。把小便器放上去,对齐底部的轮廓线,然后左右按安装小孔的高度划线,确定L形固定块的高度,再按图示安装孔的宽度对好中心线,然后打孔安装L形固定块,见图2。