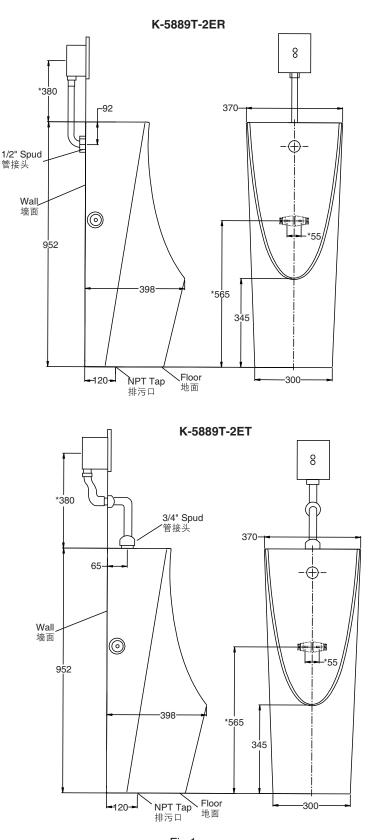

## **ROUGHING-IN**

**Reference Value** 

参考值

\* Recommended dimensions for installation only, please adjust according to actual situation.

## 尺寸图

\*仅为建议安装尺寸,客户可根据实际情况调整。

Unit:mm

单位:毫米

Fig.1 图1

Kohler reserves the right to change marked dimensions without prior notice. 科勒公司保留随时变更图中标示尺寸的权利,无需另行通知。

Notice: To ensure an effective flush performance, strongly recommended inner diameter of water supply (including water meter, valve, etc.) is no less than 25mm, and supplied water pressure (sensor inlet dynamic pressure) is 0.18MPa ~0.55MPa.

## PREPARE THE SITE

**NOTE:** If a pre-existing waste pipe will be used and will result in an acceptable rim height (refer to the rough-in dimensions), follow the retrofit installation instructions.

#### For New Installations

• Install waste pipe as necessary to conform to the roughing-in dimensions.

▲ 注意:为保证有效冲洗,推荐供水管路(包括水表、阀等)内径不小于25mm,推荐供水水压(冲洗器进水口流动水压):0.18MPa~0.55MPa。

### 准备场地

**注意**:如果现存的排水管可以使用,边缘高度符合要求(参考尺 寸图),则参照更换安装说明安装。