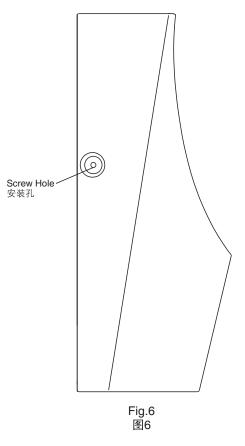

#### **B. Install urinal**

1. Check the regulator, see Fig.3. For top inlet urinal, fix the inlet connector as shown, see Fig.4.

- Connect inlet pipe: connect with inlet connector and sensor for top inlet urinal(inlet pipe is for purchase as per the sensor type); connect with nozzle and sensor for rear inlet urinal. The inlet pipe shall be long enough(choose and purchase as desired).
- 3. Install flange (see Fig.5, optional for purchase). Put the urinal against wall and align the bottom with the lines drawn.
- 4. Insert the screw through the screw hole (see Fig.6.) Into the L-shaped fixing block. Tighten the screw.
- 5. Apply silicone sealant between the urinal and the wall.

#### B. 安装小便器

1. 检查节流器,确保节流器还在里面,见图3。如果是顶部进 水陶瓷,按图接好进水接头,见图4。

- 2. 连接进水管:顶部进水的连接进水接头和感应器(进水管要 客户根据感应器的类型另外选购);后部进水的连接喷头和 感应器。进水管的长度要足够长(客户根据需要自己配置)。
- 小便器装上黄油圈(见图5,客户自己选购),然后把小便器底 部对齐划线放好,背部靠墙。
- 4. 再把螺钉穿过安装孔(见图6)打在L形固定块上。然后上好。
- 5. 小便器和墙的间隙打上玻璃胶。