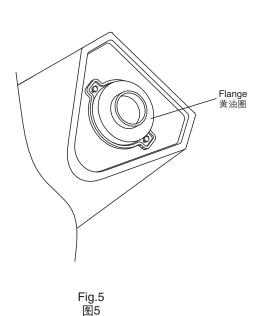

#### **B. Install urinal**

1. Check the regulator, see Fig.3. For top inlet urinal, fix the inlet connector as shown, see Fig.4.

- Connect inlet pipe: connect with inlet connector and sensor for top inlet urinal(inlet pipe is for purchase as per the sensor type); connect with nozzle and sensor for rear inlet urinal. The inlet pipe shall be long enough(choose and purchase as desired).
- 3. Install flange (see Fig.5, optional for purchase). Put the urinal against wall and align the bottom with the lines drawn.
- 4. Insert the screw through the screw hole (see Fig.6.) Into the L-shaped fixing block. Tighten the screw.
- 5. Apply silicone sealant between the urinal and the wall.

#### B. 安装小便器

1. 检查节流器,确保节流器还在里面,见图3。如果是顶部进 水陶瓷,按图接好进水接头,见图4。

- 2. 连接进水管:顶部进水的连接进水接头和感应器(进水管要 客户根据感应器的类型另外选购);后部进水的连接喷头和 感应器。进水管的长度要足够长(客户根据需要自己配置)。
- 小便器装上黄油圈(见图5,客户自己选购),然后把小便器底 部对齐划线放好,背部靠墙。
- 4. 再把螺钉穿过安装孔(见图6)打在L形固定块上。然后上好。
- 5. 小便器和墙的间隙打上玻璃胶。