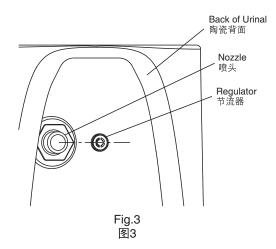

#### **B. Install urinal**

1. Check the regulator, see Fig.3. For top inlet urinal, fix the inlet connector as shown, see Fig.4.

- Connect inlet pipe: connect with inlet connector and sensor for top inlet urinal(inlet pipe is for purchase as per the sensor type); connect with nozzle and sensor for rear inlet urinal. The inlet pipe shall be long enough(choose and purchase as desired).
- 3. Install flange (see Fig.5, optional for purchase). Put the urinal against wall and align the bottom with the lines drawn.
- 4. Insert the screw through the screw hole (see Fig.6.) Into the L-shaped fixing block. Tighten the screw.
- 5. Apply silicone sealant between the urinal and the wall.

#### B. 安装小便器

1. 检查节流器,确保节流器还在里面,见图3。如果是顶部进 水陶瓷,按图接好进水接头,见图4。

- 2. 连接进水管:顶部进水的连接进水接头和感应器(进水管要 客户根据感应器的类型另外选购);后部进水的连接喷头和 感应器。进水管的长度要足够长(客户根据需要自己配置)。
- 小便器装上黄油圈(见图5,客户自己选购),然后把小便器底 部对齐划线放好,背部靠墙。
- 4. 再把螺钉穿过安装孔(见图6)打在L形固定块上。然后上好。
- 5. 小便器和墙的间隙打上玻璃胶。