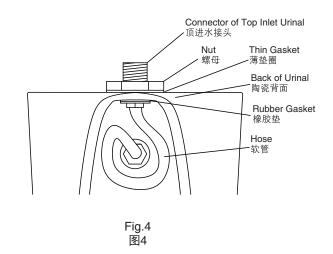

#### **B. Install urinal**

1. Check the regulator, see Fig.3. For top inlet urinal, fix the inlet connector as shown, see Fig.4.

- Connect inlet pipe: connect with inlet connector and sensor for top inlet urinal(inlet pipe is for purchase as per the sensor type); connect with nozzle and sensor for rear inlet urinal. The inlet pipe shall be long enough(choose and purchase as desired).
- 3. Install flange (see Fig.5, optional for purchase). Put the urinal against wall and align the bottom with the lines drawn.
- 4. Insert the screw through the screw hole (see Fig.6.) Into the L-shaped fixing block. Tighten the screw.
- 5. Apply silicone sealant between the urinal and the wall.

#### B. 安装小便器

1. 检查节流器,确保节流器还在里面,见图3。如果是顶部进 水陶瓷,按图接好进水接头,见图4。

- 2. 连接进水管:顶部进水的连接进水接头和感应器(进水管要 客户根据感应器的类型另外选购);后部进水的连接喷头和 感应器。进水管的长度要足够长(客户根据需要自己配置)。
- 小便器装上黄油圈(见图5,客户自己选购),然后把小便器底 部对齐划线放好,背部靠墙。
- 4. 再把螺钉穿过安装孔(见图6)打在L形固定块上。然后上好。
- 5. 小便器和墙的间隙打上玻璃胶。