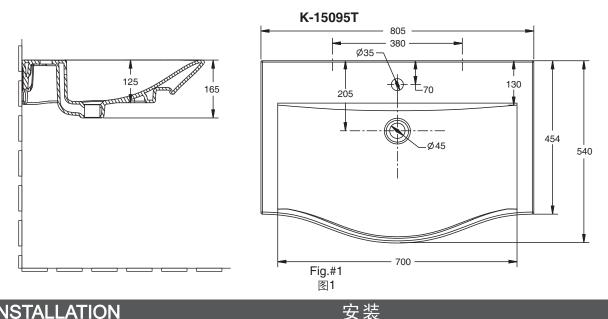

#### **ORDERING INFORMATION**

| URBANITY 800mm Vanity  | K-15095T |
|------------------------|----------|
| URBANITY 1100mm Vanity | K-15096T |

#### 订购信息

| 艾贝 <b>800mm</b> 一体化台盆  | K-15095T |
|------------------------|----------|
| 艾贝 <b>1100mm</b> 一体化台盆 | K-15096T |