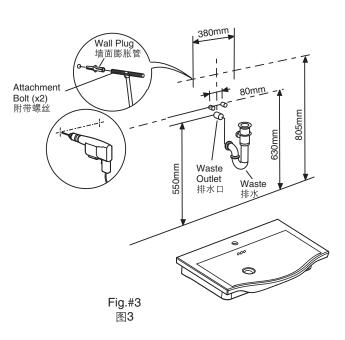

NOTE: The supply stop handles cannot extend more than 76mm from the finish wall when in the open position.

- Drill two 10mm hanger bolt holes at the marks on the wall. • The nylon anchors is needed for concrete wall (supplied).
- Mount hanger bolts to the wall so approximately 65-75mm of each bolt remains exposed.
- NOTE: 1. Height dimensions marked in fig. 2 and fig. 3 could be adjusted per your the vanity height or the actual height of the console leg.
  - 2. Other fastening devices of sufficient size and strength may also be used.

#### 安装脸盆

注意! 此脸盆必须装在橱柜或匹配的金属支架上。(参考附在橱 柜或支架包装内的安装说明获取安装信息。)

- 推荐使用科勒金属支脚或科勒浴室家俱作为支撑和装饰。 .
- 画出供水及排水管道及阀门的轮廓线。 .

注意: 供水开关手柄在打开位置时, 距离完工墙面不得超过 76mm

- 在墙上标记处钻两个10mm的悬挂螺栓孔。水泥墙面则需要 • 塑料膨胀杆(随货提供)。
- 将悬挂螺栓安装在墙上,并使每个螺栓保持外露约65-. 75mm.
- 注意: 1. 图2和图3高度方向尺寸可根据橱柜或匹配金属支架的 实际高度适当调整。