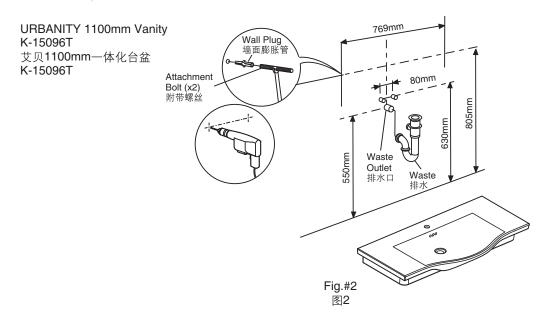

NOTE: The supply stop handles cannot extend more than 76mm from the finish wall when in the open position.

- Drill two 10mm hanger bolt holes at the marks on the wall. • The nylon anchors is needed for concrete wall (supplied).
- Mount hanger bolts to the wall so approximately 65-75mm of each bolt remains exposed.
- NOTE: 1. Height dimensions marked in fig. 2 and fig. 3 could be adjusted per your the vanity height or the actual height of the console leg.
  - 2. Other fastening devices of sufficient size and strength may also be used.

#### 安装脸盆

注意! 此脸盆必须装在橱柜或匹配的金属支架上。(参考附在橱 柜或支架包装内的安装说明获取安装信息。)

- 推荐使用科勒金属支脚或科勒浴室家俱作为支撑和装饰。 .
- 画出供水及排水管道及阀门的轮廓线。 .

注意: 供水开关手柄在打开位置时, 距离完工墙面不得超过 76mm

- 在墙上标记处钻两个10mm的悬挂螺栓孔。水泥墙面则需要 • 塑料膨胀杆(随货提供)。
- 将悬挂螺栓安装在墙上,并使每个螺栓保持外露约65-. 75mm.
- 注意: 1. 图2和图3高度方向尺寸可根据橱柜或匹配金属支架的 实际高度适当调整。

2. 也可使用其它具有足够尺寸及强度的紧固装置。

URBANITY 800mm Vanity K-15095T 艾贝800mm一体化台盆 K-15095T

- Install the faucet and drain to the lavatory according to the manufacture's instructions.
- Put the sealant around the back wall attached surface of the lav evenly.
- Carefully place the lavatory against the wall, so the hanger bolts extend through the lavatory holes.
- Level the lavatory.
- Install the cap nuts and washers, and tighten until snug.