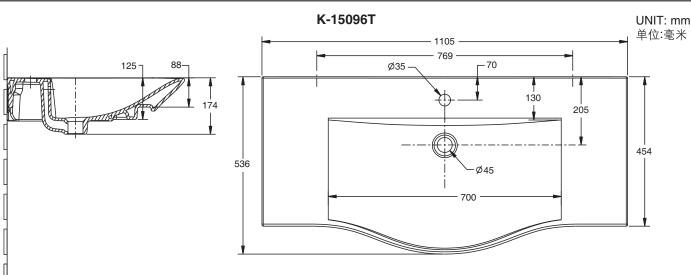

#### **ORDERING INFORMATION**

| URBANITY 800mm Vanity  | K-15095T |
|------------------------|----------|
| URBANITY 1100mm Vanity | K-15096T |

#### 订购信息

| 艾贝 <b>800mm</b> 一体化台盆  | K-15095T |
|------------------------|----------|
| 艾贝 <b>1100mm</b> 一体化台盆 | K-15096T |