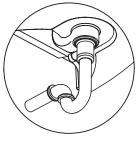

#### Install the Plumbing

1. Install the drain in accordance with the manufacturer's instructions.

Caution! Make sure a watertight seal exists on all basin drain connections.

Caution! Provide access to the plumbing connections for future plumbing maintenance.

#### 安装管道

- 1. 根据制造商安装说明安装落水。
  - 警告!确保在脸盆所有的排水连接处有防水密封。
- 警告!提供管道连接检修门以便日后管道维护。
- 2. 连接冷热供水。
- 3. 打开冷热水阀,检查供水连接是否漏水。
- 4. 向脸盆中注水,检查排水连接是否漏水。