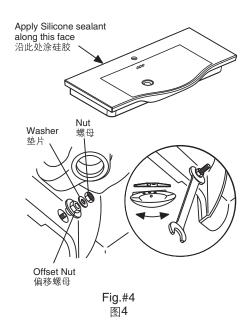

NOTE: The supply stop handles cannot extend more than 76mm from the finish wall when in the open position.

- Drill two 10mm hanger bolt holes at the marks on the wall. • The nylon anchors is needed for concrete wall (supplied).
- Mount hanger bolts to the wall so approximately 65-75mm of each bolt remains exposed.
- NOTE: 1. Height dimensions marked in fig. 2 and fig. 3 could be adjusted per your the vanity height or the actual height of the console leg.
  - 2. Other fastening devices of sufficient size and strength may also be used.

#### 安装脸盆

注意! 此脸盆必须装在橱柜或匹配的金属支架上。(参考附在橱 柜或支架包装内的安装说明获取安装信息。)

- 推荐使用科勒金属支脚或科勒浴室家俱作为支撑和装饰。 .
- 画出供水及排水管道及阀门的轮廓线。 .

注意: 供水开关手柄在打开位置时, 距离完工墙面不得超过 76mm

- 在墙上标记处钻两个10mm的悬挂螺栓孔。水泥墙面则需要 • 塑料膨胀杆(随货提供)。
- 将悬挂螺栓安装在墙上,并使每个螺栓保持外露约65-. 75mm.
- 注意: 1. 图2和图3高度方向尺寸可根据橱柜或匹配金属支架的 实际高度适当调整。

2. 也可使用其它具有足够尺寸及强度的紧固装置。

URBANITY 800mm Vanity K-15095T 艾贝800mm一体化台盆 K-15095T

- Install the faucet and drain to the lavatory according to the manufacture's instructions.
- Put the sealant around the back wall attached surface of the lav evenly.
- Carefully place the lavatory against the wall, so the hanger bolts extend through the lavatory holes.
- Level the lavatory.
- Install the cap nuts and washers, and tighten until snug.

CAUTION: Risk of product damage. Do not overtighten the cap nuts.Overtightening may cause damage to the product.

• Clean the lavatory top.

- 按照制造商之要求,将水龙头及下水管道安装在洗面盆上。
- 在洗脸盆靠墙面的四周,均匀地涂上密封胶。
- 小心地将洗面盆依墙放置, 使悬挂螺栓穿过洗面盆的孔。
- 调平洗面盆。
- 安上螺母及垫圈,拧紧。

⚠️ 小心! 不要把螺帽过分拧紧,否则可能损坏产品。

• 清洁脸盆台面。