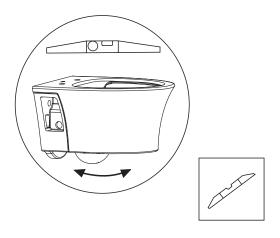

Adjust to horizontal and finish tightening. See Fig. 5c.

座便器调整至水平,然后完成固定。**见图5c**。

Apply sealant to make sure the bowl's edge seals to the wall. **See Fig. 5d.** 

使用密封胶,保证座便器边缘紧贴墙面。**见图5d**。

Fig. #5c 图5c

Fig. #5d 图5d