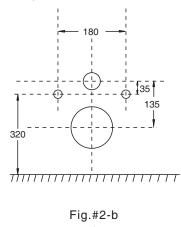

- 1) Rank height should be adjust between 0~200mm.
- 2) Rank should support weight 400kg.

图2-a

- 1. 安装水箱
- 安装新座便器前先关闭供水。
- 在装饰墙面前先将入墙式水箱系统安装入墙体内。
- 参照水箱安装说明书完成水箱系统的安装。

推荐使用的水箱(图2-a)及面板 科勒入墙式隐藏水箱及面板

- 1) K-6281T-W-NA (3/4.5L)
- 2) K-4179T-NA (3/4.5L)面板需另配K-4177T-CP或K-8857T-CP。

推荐支架关键尺寸图(图2-b)

- 1) 支架应具备可调节高度调节范围0~200mm。
- 2) 同时可承重400kg。

图2-b