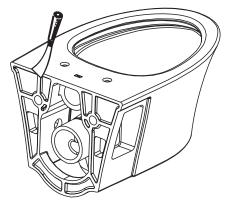

#### 4. INSTALL THE NEW BOWL

Apply a little silicone sealant along the edge, to fill the gap between bowl and wall. **See Fig. 5a.** 

#### 4. 安装新座便器

沿座便器边缘涂少量硅胶密封胶,填补座便器与墙面之间的空隙。见图5a。

Fig. #5a 图5a

Place the new bowl on the wall through the carrier. Wrench the nut to tighten and make them attached securely. **See Fig. 5b.** 

- Torque for tightening nuts is recommended to be within the range from 8 Nm to 12 Nm.
- 座便器穿过承托杆置于墙上。上紧螺母,固定座便器。 见图**5b**。
- 上紧螺母所用的扭矩推荐值为8Nm至12Nm。