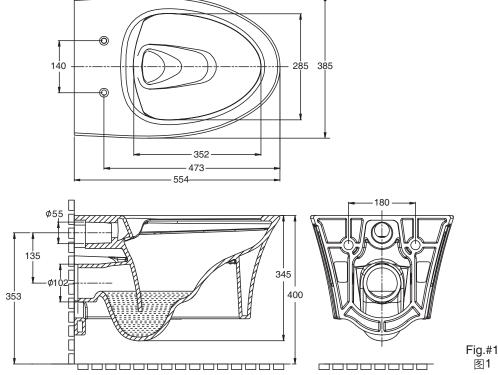

#### **NOTES**

- Observe all local plumbing and building codes.
- Shut off the water supply.
- Passageways is 60mm.
- Ensure that the new drain and shut-off valve have the correct roughing-in dimensions. **See Fig.#1**.
- Be very careful while working with vitreous china products.
  Vitreous china can break or chip if the bolts or nuts are overtightened, or if carelessly handled.
- Carefully inspect the new bowl for any sign of damage.
- Fixture dimensions are nominal and conform to tolerances established by ASME Standards (A112.19.2-2013).
- The product complies with GB 6952-2015.

### 注意

- 请遵守当地所有给排水及建筑规定。
- 关闭供水。
- 排污通道为60mm。
- 确保新排污管和止水阀坑距尺寸正确,请参阅图1。
- 请小心处理釉面陶瓷产品,因其容易破损和崩裂,故不可 把螺栓或螺母上得过紧,且须小心轻放。
- 请仔细检查座便器是否有损坏。
- 部件尺寸为标定值,误差符合美国机械工程师学会标准 ASME(A112.19.2-2013)。
- 本产品符合GB 6952-2015。

### **ROUGHING-IN**

## 尺寸图

Reference Value 参考值

Kohler reserves the right to change marked dimensions without prior notice. 科勒公司保留随时变更图中标示尺寸的权利,无需另行通知。