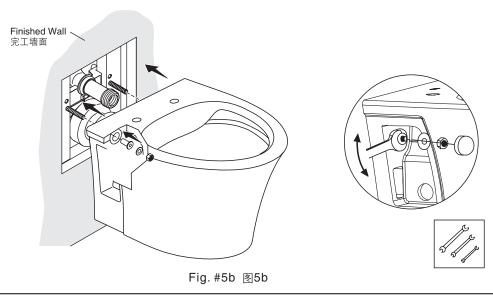

#### 4. 安装新座便器

沿座便器边缘涂少量硅胶密封胶,填补座便器与墙面之间的空隙。见图5a。

Fig. #5a 图5a

Place the new bowl on the wall through the carrier. Wrench the nut to tighten and make them attached securely. **See Fig. 5b.** 

- Torque for tightening nuts is recommended to be within the range from 8 Nm to 12 Nm.
- 座便器穿过承托杆置于墙上。上紧螺母,固定座便器。 见图**5b**。
- 上紧螺母所用的扭矩推荐值为8Nm至12Nm。