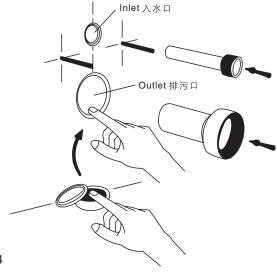

#### 3. ATTACH CONNECTION PIPE

- Attach pipe with gasket to the inlet to link to the concealed tank.
- Attach pipe with gasket to the outlet.
  \*Apply gasket for sealing the bowl to wall.
- You may apply some lubricant to help connect smoothly.

#### 3. 安装连接管

- 连接管装上垫圈,接上入水口,连接入墙式水箱。
- 连接管装上垫圈,接上排污口。\*垫圈使座便器与墙面间严丝合缝。
- 可以使用润滑剂,有助连接。

Fig.#4 图4