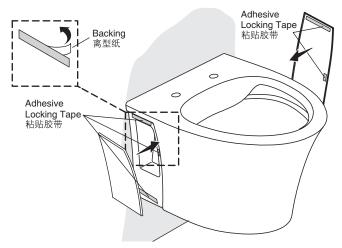

#### 5. INSTALL THE SIDE PANELS

**NOTE:** There is a left and right side panel. They are not interchangeable.

- Clean the vitreous surface where the side panel adhesive locking tape will contact the bowl. Make sure the vitreous surface is dry.
- Determine the correct panel for each side of the bowl.
- Peel the backing off each of the three strips of adhesive locking tape on one of the side panels.
- Carefully align the side panel and press into place.

#### 5. 安装侧板

注意: 左右两块侧板不可相互替换。

- 清理与侧板粘贴胶带接触的陶瓷表面,确认陶瓷表面干燥。
- 确认左右侧板的正确安装位置。
- 撕开其中一块侧板的三条粘贴胶带的离型纸。
- 将侧板小心地对准安装位置,按压到位。

· Repeat for the second side panel.

**IMPORTANT!** Do not remove the side panels for at least 24 hours after installation them. This will allow the adhesive to fully adhere to the vitreous surface.

相同步骤安装另一块侧板。

**重要!** 安装后至少**24**小时内,请勿移动侧板,以使胶带与陶瓷 表面粘贴牢固。

Fig. #6 图6