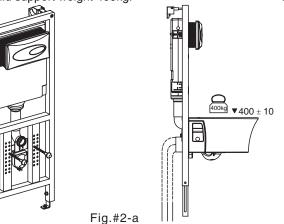

Recommended tanks (Fig.#2-a) and faceplates Kohler in-wall tank and faceplate

- 1) K-6281T-W-NA (3/4.5L)
- 2) K-4179T-NA (3/4.5L)

Faceplates to be matched are K-4177T-CP or K-8857T-CP.

Recommended rank dimension(Fig.#2-b)

- 1) Rank height should be adjust between 0~200mm.
- 2) Rank should support weight 400kg.

图2-a

- 1. 安装水箱
- 安装新座便器前先关闭供水。
- 在装饰墙面前先将入墙式水箱系统安装入墙体内。
- 参照水箱安装说明书完成水箱系统的安装。

推荐使用的水箱(图2-a)及面板 科勒入墙式隐藏水箱及面板

- 1) K-6281T-W-NA (3/4.5L)
- 2) K-4179T-NA (3/4.5L)面板需另配K-4177T-CP或K-8857T-CP。