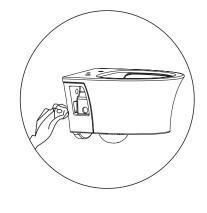

Adjust to horizontal and finish tightening. See Fig. 5c.

座便器调整至水平,然后完成固定。**见图5c**。

Apply sealant to make sure the bowl's edge seals to the wall. **See Fig. 5d.** 

使用密封胶,保证座便器边缘紧贴墙面。**见图5d**。

Fig. #5c 图5c

Fig. #5d 图5d