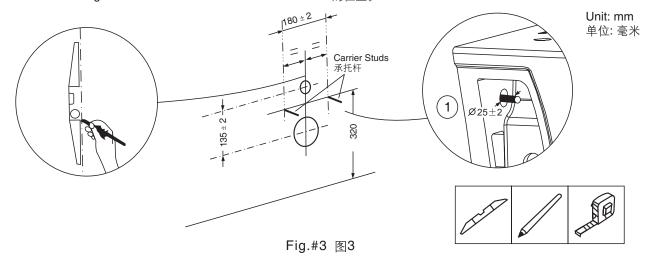

#### **NOTES**

- Observe all local plumbing and building codes.
- Shut off the water supply.
- Passageways is 60mm.
- Ensure that the new drain and shut-off valve have the correct roughing-in dimensions. **See Fig.#1**.
- Be very careful while working with vitreous china products.
  Vitreous china can break or chip if the bolts or nuts are overtightened, or if carelessly handled.
- Carefully inspect the new bowl for any sign of damage.
- Fixture dimensions are nominal and conform to tolerances established by ASME Standards (A112.19.2-2013).
- The product complies with GB 6952-2015.

### 注意

- 请遵守当地所有给排水及建筑规定。
- 关闭供水。
- 排污通道为60mm。
- 确保新排污管和止水阀坑距尺寸正确,请参阅图1。
- 请小心处理釉面陶瓷产品,因其容易破损和崩裂,故不可 把螺栓或螺母上得过紧,且须小心轻放。
- 请仔细检查座便器是否有损坏。
- 部件尺寸为标定值,误差符合美国机械工程师学会标准 ASME(A112.19.2-2013)。
- 本产品符合GB 6952-2015。

### **ROUGHING-IN**

## 尺寸图

Reference Value 参考值

Kohler reserves the right to change marked dimensions without prior notice. 科勒公司保留随时变更图中标示尺寸的权利,无需另行通知。