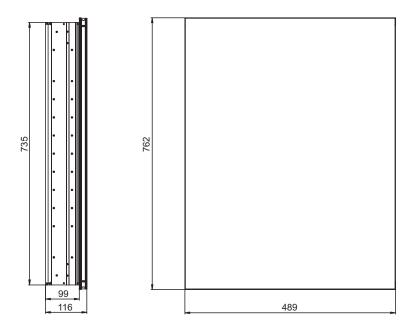

Snap-in Pins 嵌入式层板架 X12

Screws ST4.2 × 12 盘头自攻螺钉ST4.2 × 12

Connector Block 连接工字铝

Hinge Clips 铰链限位夹

中山科勒卫浴有限公司 广东省中山市中山火炬开发区兴业路13-1号

邮编: 528437

- ⑥版权为科勒中国有限公司所有, 2014
- © Copyright Kohler China Ltd., 2014

UNIT : mm 单位: 毫米