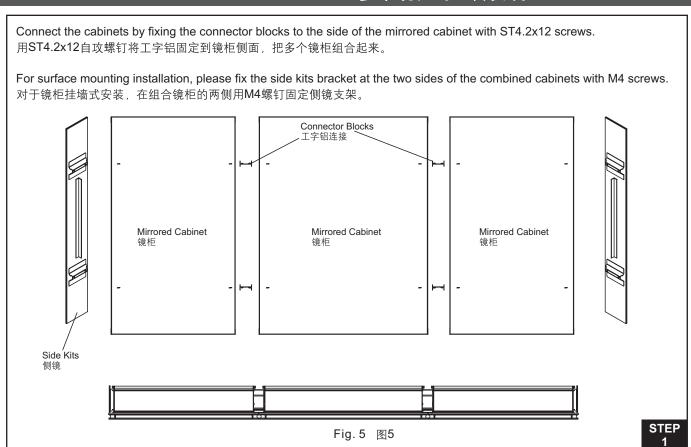

# 安装孔位置示意图



## **INSTALLATION**

### 安装

#### **NOTE**

The cabinet has two ways of installation:

- · Recessing mounting.
- Surface mounting.

Refer to the following instruction for mirror installation.

#### 注意

镜柜的安装方式有如下两种:

- 嵌入式安装。
- 挂墙式安装。

挂镜的安装详情见后续说明。

#### Ordering Information:

Please specify left opening door or right opening door when ordering:

订购须知:

同规格尺寸的镜柜分左开门和右开门结构:

| 左开门               | 右开门                | 备注      |
|-------------------|--------------------|---------|
| Left Opening Door | Right Opening Door | Remarks |
| K-15512T-NL       | K-15512T-NR        |         |

## RECESSING THE MIRRORED CABINET INTO THE WALL 嵌入式镜柜的安装





## SURFACE MOUNTING THE MIRRORED CABINET ON A WALL 挂墙式镜柜的安装





## COMBINATION INSTALLATION OF SEVERAL MIRRORED CABINETS 多个镜柜的组合安装



#### Door adjustments

#### 门的调整

- This screw releases the door from the cabinet and allows up and down adjustment. Fig.6-A & 7.
   此螺钉松开可将门卸下,并可作上下的位置调整,如 图6-A、7所示。
- These screws allow you to plumb the door as shown in Fig.6-B & 8.

这些螺钉松开可将门作如图6-B、8所示的前后的位置调整。

 The screws you use for attaching the hinges. (Supplied with hinges)

安装门铰所用的螺钉。(随门铰附送)



Fig.6 图6

If no light kit is installed, the hinge clips are not necessary and the door can be allowed to swing  $170^\circ\,$ . If the door hinges come with a 110 black plastic hinge clips are required, snap the hinge clip over the elbow of the hinge into the holes located on the hinge.

如果镜柜两侧不装M随心配灯具,铰链限位夹不必安装,开门角度为170°。如果要安装灯具,可将110°黑色塑料铰链限位夹压入铰链两侧的孔中。





STEP 2

### Push/twist the pins into place & Fill the remaining holes with the