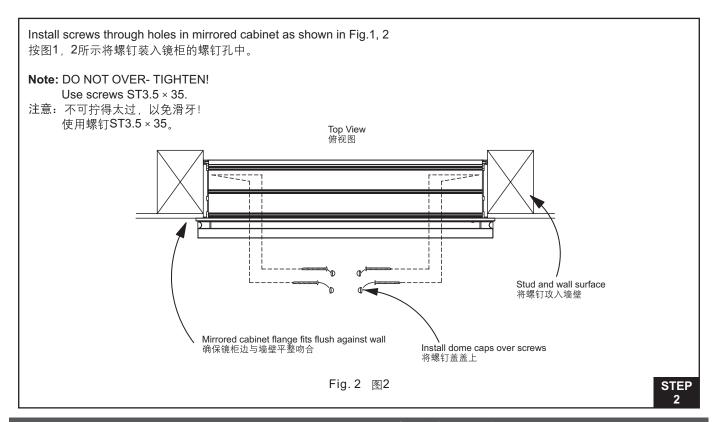

省中山市中山火炬开发区兴业路13-1号

邮编: 528437

- ⑥版权为科勒中国有限公司所有, 2014
- © Copyright Kohler China Ltd., 2014

UNIT : mm 单位: 毫米



# PRE-DRILLED HOLE

# 安装孔位置示意图



## **INSTALLATION**

### 安装

#### **NOTE**

The cabinet has two ways of installation:

- · Recessing mounting.
- Surface mounting.

Refer to the following instruction for mirror installation.

#### 注意

镜柜的安装方式有如下两种:

- 嵌入式安装。
- 挂墙式安装。

挂镜的安装详情见后续说明。

#### Ordering Information:

Please specify left opening door or right opening door when ordering:

订购须知:

同规格尺寸的镜柜分左开门和右开门结构:

| 左开门               | 右开门                | 备注      |
|-------------------|--------------------|---------|
| Left Opening Door | Right Opening Door | Remarks |
| K-15512T-NL       | K-15512T-NR        |         |

## RECESSING THE MIRRORED CABINET INTO THE WALL 嵌入式镜柜的安装





## SURFACE MOUNTING THE MIRRORED CABINET ON A WALL 挂墙式镜柜的安装





## COMBINATION INSTALLATION OF SEVERAL MIRRORED CABINETS 多个镜柜的组合安装



#### Door adjustments

#### 门的调整

- This screw releases the door from the cabinet and allows up and down adjustment. Fig.6-A & 7.
   此螺钉松开可将门卸下,并可作上下的位置调整,如 图6-A、7所示。
- These screws allow you to plumb the door as shown in Fig.6-B & 8.

这些螺钉松开可将门作如图6-B、8所示的前后的位置调整。

 The screws you use for attaching the hinges. (Supplied with hinges)

安装门铰所用的螺钉。(随门铰附送)



Fig.6 图6

If no light kit is installed, the hinge clips are not necessary and the door can be allowed to swing  $170^\circ\,$ . If the door hinges come with a 110 black plastic hinge clips are required, snap the hinge clip over the elbow of the hinge into the holes located on the hinge.

如果镜柜两侧不装M随心配灯具,铰链