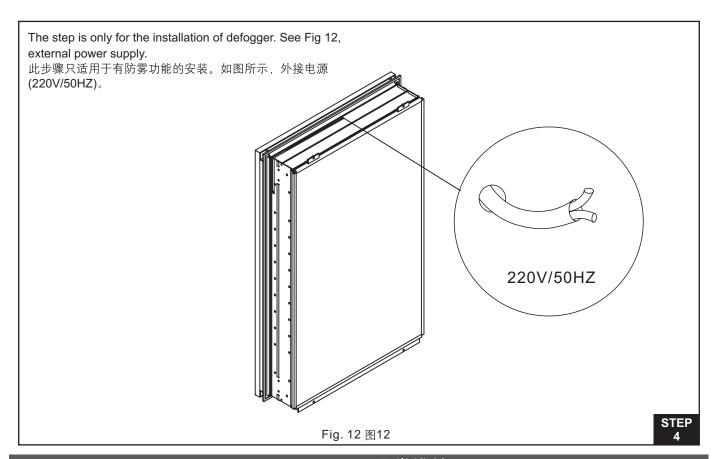

## M随心配 M MODULAR

安装说明书 INSTALLATION INSTRUCTIONS 镜柜(简化版) MIRRORED CABINET SIMPLIFIED 左开门 LEFT OPENING DOOR K-15512T-NL 右开门 RIGHT OPENING DOOR K-15512T-NR