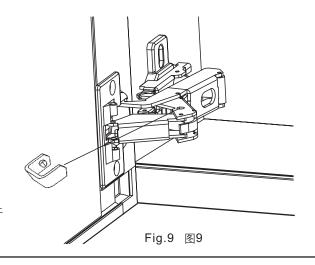

#### Door adjustments

#### 门的调整

- This screw releases the door from the cabinet and allows up and down adjustment. Fig.6-A & 7.
   此螺钉松开可将门卸下,并可作上下的位置调整,如 图6-A、7所示。
- These screws allow you to plumb the door as shown in Fig.6-B & 8.

这些螺钉松开可将门作如图6-B、8所示的前后的位置调整。

 The screws you use for attaching the hinges. (Supplied with hinges)

安装门铰所用的螺钉。(随门铰附送)

Fig.6 图6

If no light kit is installed, the hinge clips are not necessary and the door can be allowed to swing  $170^\circ\,$ . If the door hinges come with a 110 black plastic hinge clips are required, snap the hinge clip over the elbow of the hinge into the holes located on the hinge.

如果镜柜两侧不装M随心配灯具,铰链限位夹不必安装,开门角度为170°。如果要安装灯具,可将110°黑色塑料铰链限位夹压入铰链两侧的孔中。

STEP 2