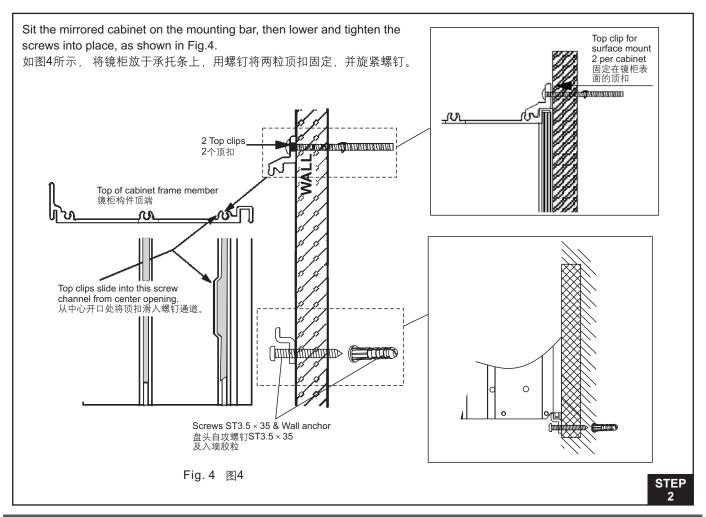

## RECESSING THE MIRRORED CABINET INTO THE WALL 嵌入式镜柜的安装

## SURFACE MOUNTING THE MIRRORED CABINET ON A WALL 挂墙式镜柜的安装