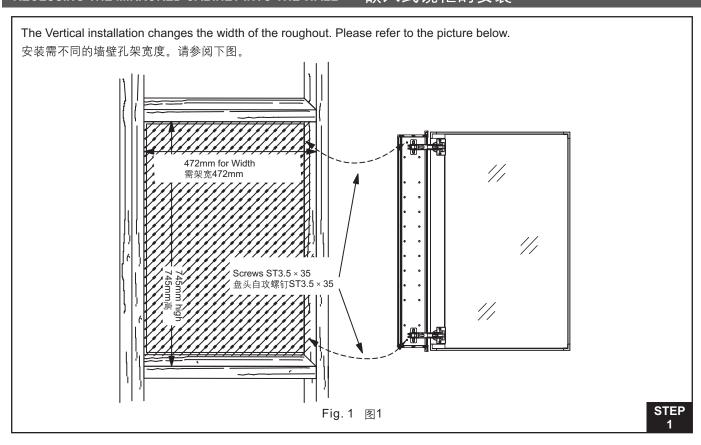

广东省中山市中山火炬开发区兴业路13-1号

邮编: 528437

- ⑥版权为科勒中国有限公司所有, 2014
- © Copyright Kohler China Ltd., 2014

UNIT : mm 单位: 毫米



# PRE-DRILLED HOLE

# 安装孔位置示意图



## **INSTALLATION**

### 安装

#### **NOTE**

The cabinet has two ways of installation:

- · Recessing mounting.
- Surface mounting.

Refer to the following instruction for mirror installation.

#### 注意

镜柜的安装方式有如下两种:

- 嵌入式安装。
- 挂墙式安装。

挂镜的安装详情见后续说明。

#### Ordering Information:

Please specify left opening door or right opening door when ordering:

订购须知:

同规格尺寸的镜柜分左开门和右开门结构:

| 左开门               | 右开门                | 备注      |
|-------------------|--------------------|---------|
| Left Opening Door | Right Opening Door | Remarks |
| K-15512T-NL       | K-15512T-NR        |         |

## RECESSING THE MIRRORED CABINET INTO THE WALL 嵌入式镜柜的安装





## SURFACE MOUNTING THE MIRRORED CABINET ON A WALL 挂墙式镜柜的安装





## COMBINATION INSTALLATION OF SEVERAL MIRRORED CABINETS 多个镜柜的组合安装



#### Door adjustments

#### 门的调整

- This screw releases the door from the cabinet and allows up and down adjustment. Fig.6-A & 7.
   此螺钉松开可将门卸下,并可作上下的位置调整,如 图6-A、7所示。
- These screws allow you to plumb the door as shown in Fig.6-B & 8.

这些螺钉松开可将门作如图6-B、8所示的前后的位置调整。

 The screws you use for attaching the hinges. (Supplied with hinges)

安装门铰所用的螺钉。(随门铰附送)



Fig.6 图6

If no light kit is installed, the hinge clips are not necessary and the door can be allowed to swing  $170^\circ\,$ . If the door hinges come with a 110 black plastic hinge clips are required, snap the hinge clip over the elbow of the hinge into the holes located on the hinge.

如果镜柜两侧不装M随心配灯具,