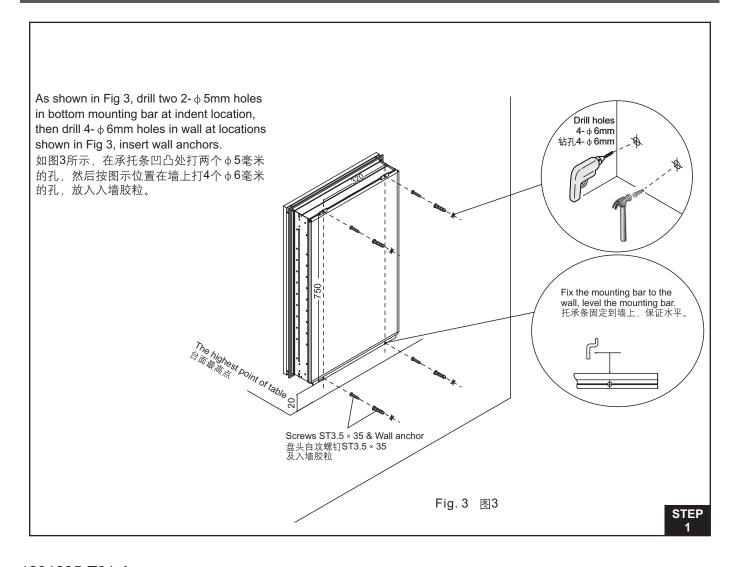

## RECESSING THE MIRRORED CABINET INTO THE WALL 嵌入式镜柜的安装

## SURFACE MOUNTING THE MIRRORED CABINET ON A WALL 挂墙式镜柜的安装