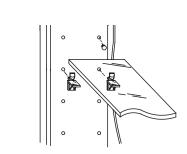

### Push/twist the pins into place & Fill the remaining holes with the plugs

装层板支架&用孔塞塞好其他多余的孔位

- Push one side of the shelf into the left or right clips.
  将层板玻璃任一端放于架子上。
- Snap the shelf down into the opposite side. If the shelf is too tight, repeat the process from the other side. 将玻璃层板的另一端压下。如玻璃层板太紧,改从另一端开始再来一次。

Fig.10 图10

Fig.11 图11

STEP 3