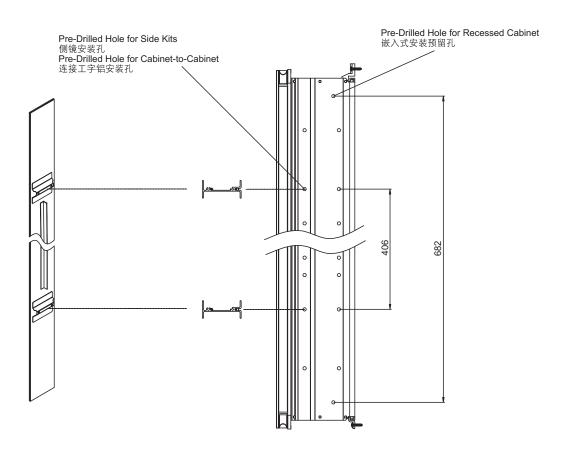

产品损坏的危险。钢化玻璃不能进行切割。
  - ↑ 警告: 木质表面不能用含酸或碱性的清洁剂以及酒精清洁, 请用潮布清洁。

#### **PARTS**

Parts supplied with your cabinet. (For cabinet body and door replacement, call customer service with model number.) Be sure to check the cardboard supports in the carton, glass parts are packed in them.

#### 配件

浴柜附有零件(柜身及门的补换请致电客服部门并告知型号),请仔细检查包装箱。

#### **ACCESSORIES LIST**

#### 附件清单



Glass Shelves 玻璃层板



Wall Anchors 入墙胶粒 X5



Top Clips 顶扣



Caps of Screw 螺钉盖



Screws ST3.5 × 35 盘头自攻螺钉ST3.5 × 35



Hole Plugs 孔塞 X40



Mounting Bar 承托条



Snap-in Pins 嵌入式层板架 X12

Screws ST4.2 × 12 盘头自攻螺钉ST4.2 × 12



Connector Block 连接工字铝



Hinge Clips 铰链限位夹

中山科勒卫浴有限公司 广东省中山市中山火炬开发区兴业路13-1号

邮编: 528437

- ⑥版权为科勒中国有限公司所有, 2014
- © Copyright Kohler China Ltd., 2014

UNIT : mm 单位: 毫米



# PRE-DRILLED HOLE

# 安装孔位置示意图



## **INSTALLATION**

### 安装

#### **NOTE**

The cabinet has two ways of installation:

- · Recessing mounting.
- Surface mounting.

Refer to the following instruction for mirror installation.

#### 注意

镜柜的安装方式有如下两种:

- 嵌入式安装。
- 挂墙式安装。

挂镜的安装详情见后续说明。

#### Ordering Information:

Please specify left opening door or right opening door when ordering:

订购须知:

同规格尺寸的镜柜分左开门和右开门结构:

| 左开门               | 右开门                | 备注      |
|-------------------|--------------------|---------|
| Left Opening Door | Right Opening Door | Remarks |
| K-15512T-NL       | K-15512T-NR        |         |

## RECESSING THE MIRRORED CABINET INTO THE WALL 嵌入式镜柜的安装





## SURFACE MOUNTING THE MIRRORED CABINET ON A WALL 挂墙式镜柜的安装





## COMBINATION INSTALLATION OF SEVERAL MIRRORED CABINETS 多个镜柜的组合安装



#### Door