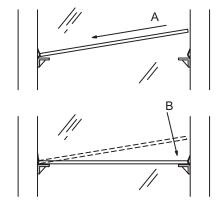

#### 门的调整

- This screw releases the door from the cabinet and allows up and down adjustment. Fig.6-A & 7.
   此螺钉松开可将门卸下,并可作上下的位置调整,如 图6-A、7所示。
- These screws allow you to plumb the door as shown in Fig.6-B & 8.

这些螺钉松开可将门作如图6-B、8所示的前后的位置调整。

 The screws you use for attaching the hinges. (Supplied with hinges)

安装门铰所用的螺钉。(随门铰附送)

Fig.6 图6

If no light kit is installed, the hinge clips are not necessary and the door can be allowed to swing  $170^\circ\,$ . If the door hinges come with a 110 black plastic hinge clips are required, snap the hinge clip over the elbow of the hinge into the holes located on the hinge.