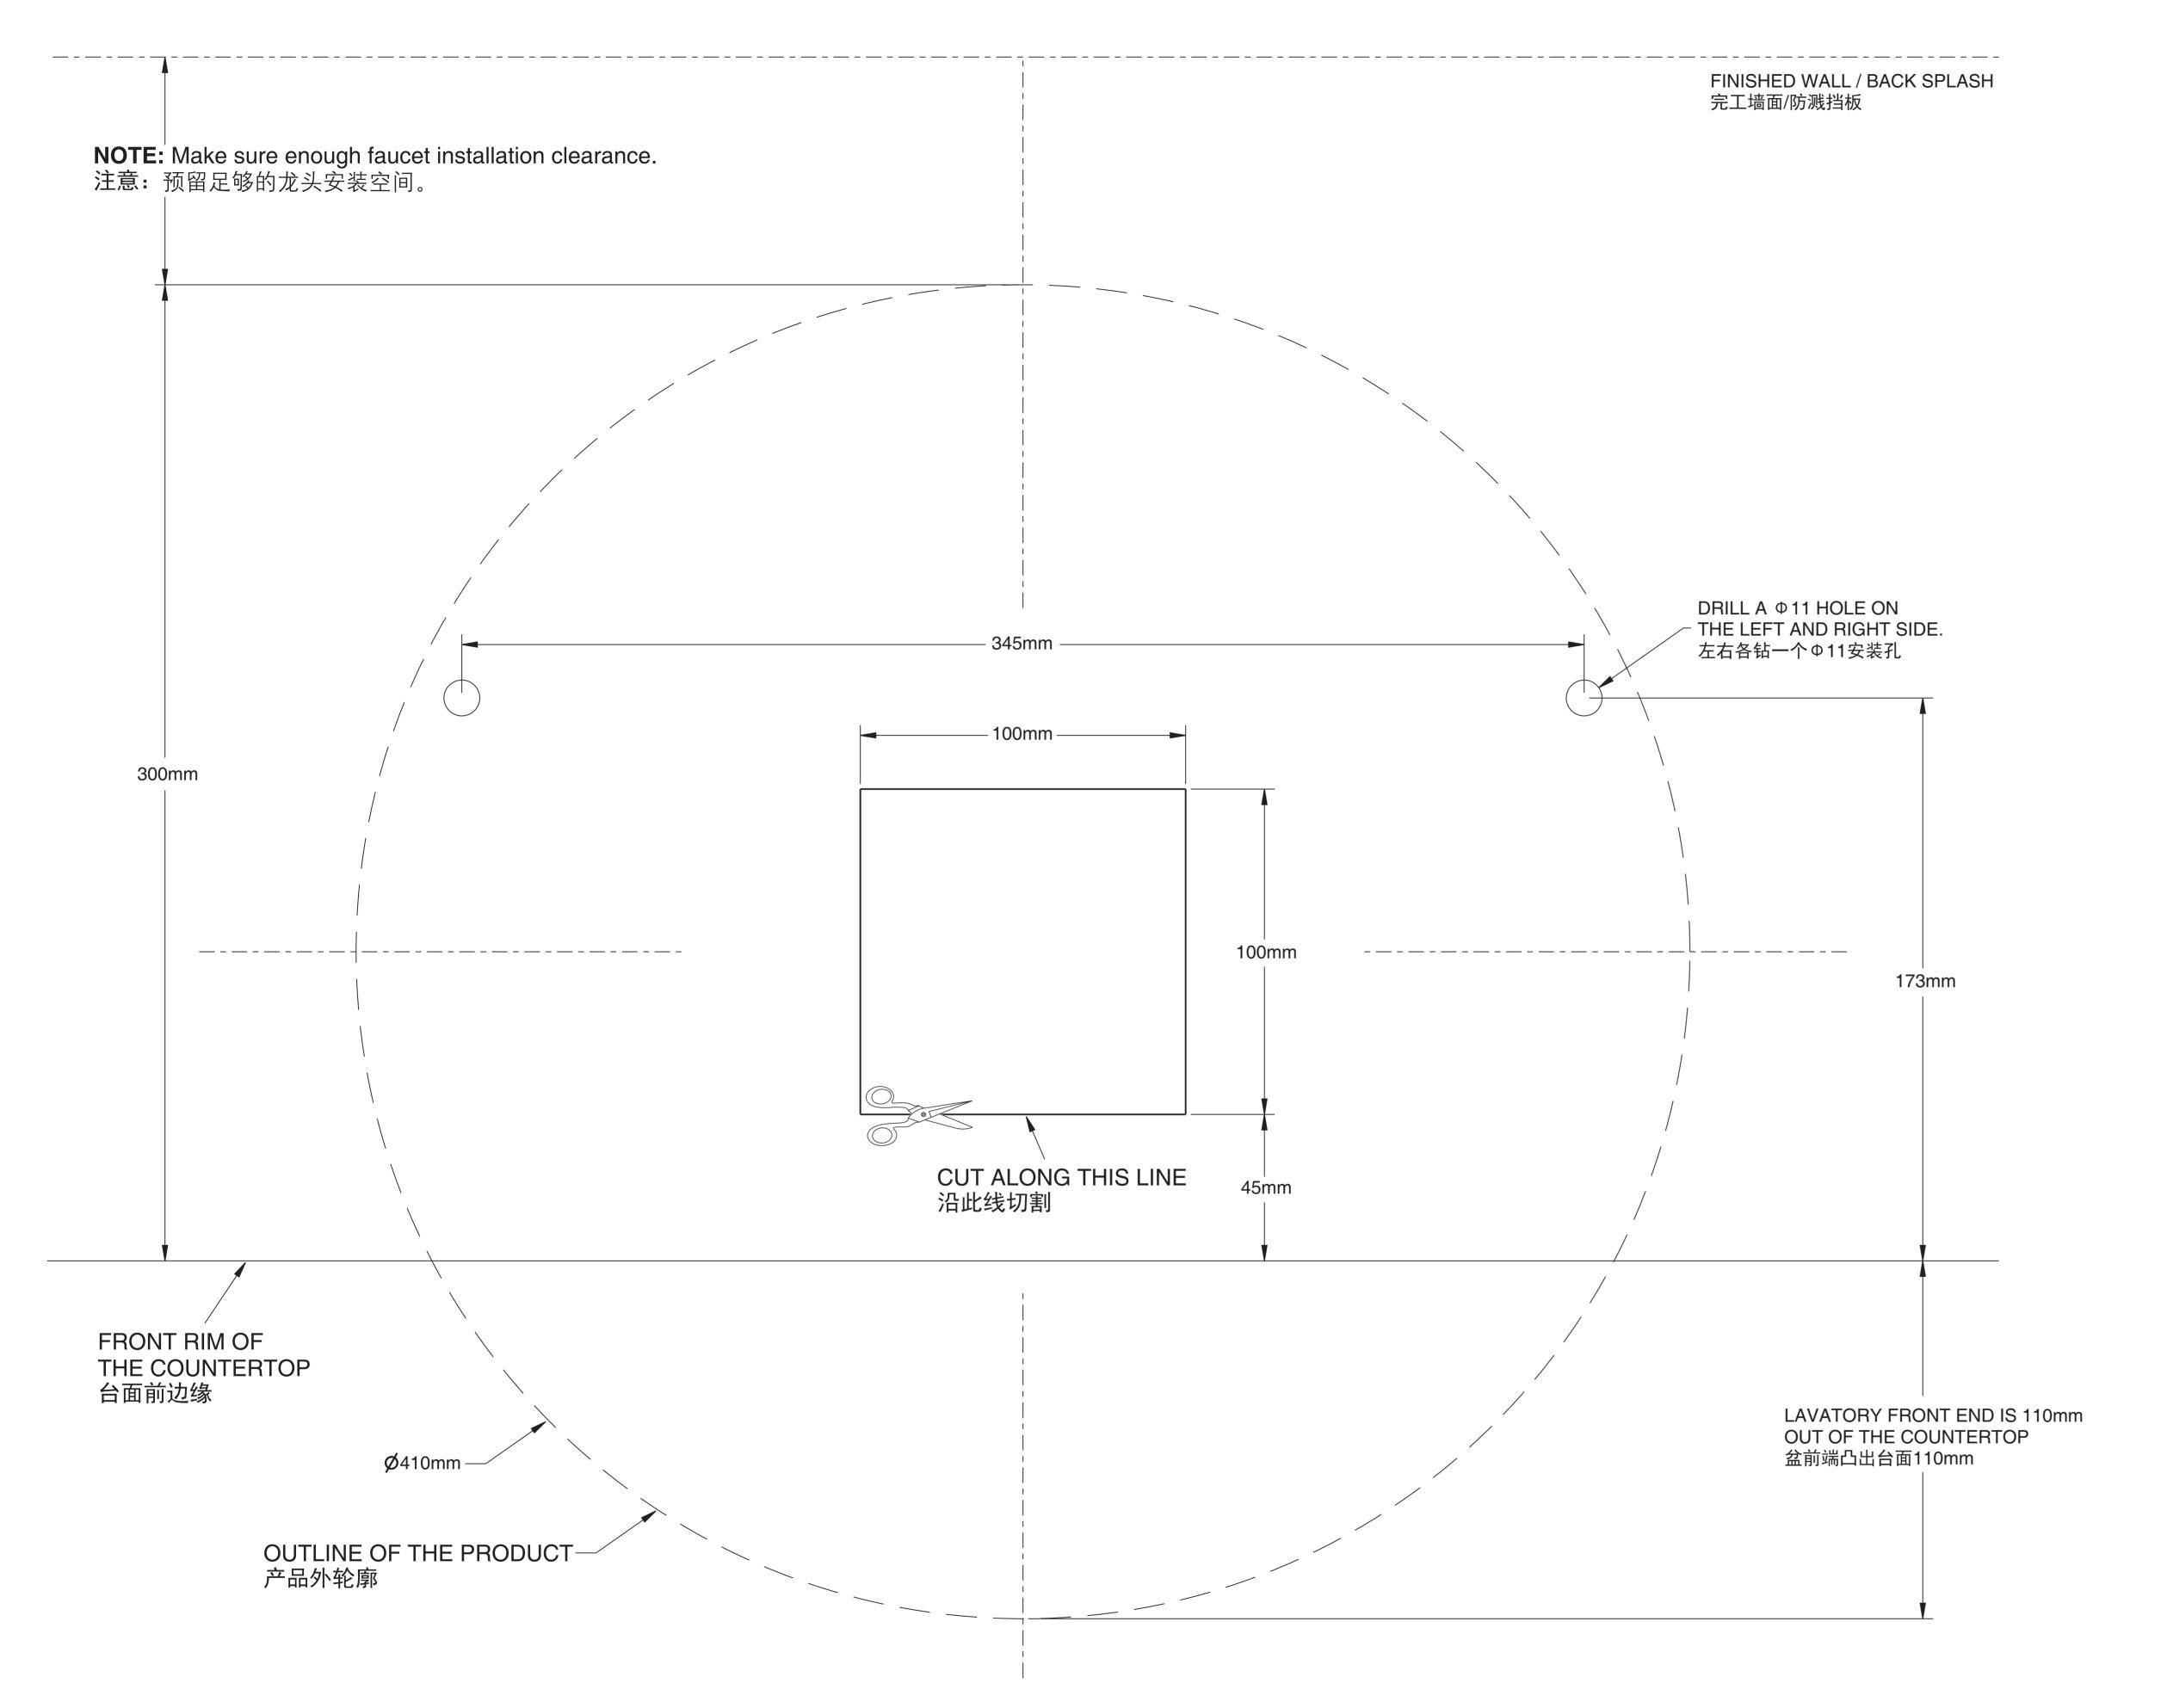

### **INSTALL NEW LAVATORY**

- Position the template on the countertop to ensure clearance between the lavatory,
- faucet, and backsplash. Verify cabinet clearance beneath the countertop.
- pencil. Mark the center hole and two position of mounting holes on the Re-check the clearance between the

Trace the template on the countertop with a

- on the countertop. Cut the opening in the countertop along the inside edge of the pencil line.
- Drill faucet hole according to the installation of the faucet.

### 安装新脸盆

- 将切割图沿切割线切出。 Cut the template on the cutout line. 将切割图放在盥洗台上,确保脸盆、水龙头 和防溅挡板之间有足够的距离。
  - 查核盥洗台下的储物柜也有足够空间。
- 再次检查脸盆、水龙头、防溅水板及储物柜 的空间及距离。如有需要可调校切割图的位 lavatory, faucet, backsplash, and cabinet.
- Adjust the template accordingly. 用钻头在台面上的标示位钻2个φ11的孔。
  - 沿着自切割图勾划出来的铅笔线内侧切开台
    - 根据选配的龙头安装说明钻龙头安装孔。

• 用炭笔沿切割图在盥洗台面划线,根据模板

用铅笔表示出中间开孔线和2个安装孔线。

- ↑ CAUTION: Risk of personal injury or product damage. Large lavatories are very heavy. Get help lifting the lavatory

Apply two beads of sealant to the inside of the pencil line.