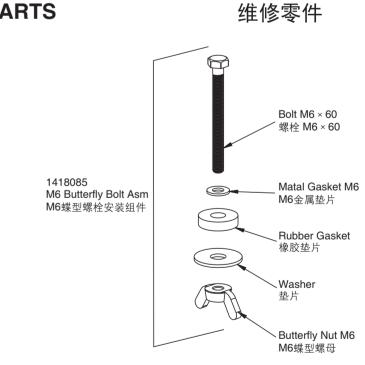

oved out
- of position. Allow the sealant to cure for at least 30
- minutes before proceeding.
- Connect the faucet supply lines. Connect the drain assembly.
- Open the faucet valves, and check for
- Clean up with a non-abrasive cleaner.

CLEANING)

### **IMPORTANT CONSUMER INFORMATION (CARE AND**

- To keep your lavatory looking new, make sure you rinse it out thoroughly after each use. DO NOT USE ABRASIVES on this product, as they will scratch and ruin
- the surface. Stubborn stains, paint, or tar can be removed with turpentine or paint thinner.
- Do not use the product in the water below 0°C. 不要在0℃以下的水环境中使用。 Please do not use hard materials (like scouring pad) to clean product surface, especially the product logo.

#### • 请勿使用钢丝球等硬质材料擦洗产品表面,特别是产品商 标处。

用户须知

(护理和清洁)

### SERVICE PARTS



1472123-T01-A