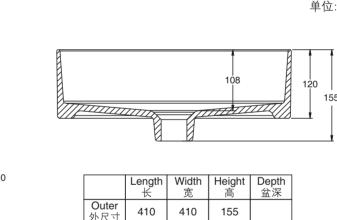

### **ROUGHING-IN**

Tubing cutter

Reference Value 参考值

399 | 399 |

Kohler reserves the right to change marked dimensions without prior notice. 科勒公司保留随时变更图中标示尺寸的权利,无需另行通知。