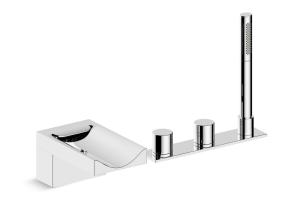

#### **Specified Model**

| Model         | Description                          | Color/Finished       |
|---------------|--------------------------------------|----------------------|
| K-99874T-9-CP | Beitou Deck Mount Bath Shower Faucet | Polished Chrome (CP) |

### DECK MOUNT THERMOSTATIC BATH SHOWER FAUCET K-99874T-9-CP