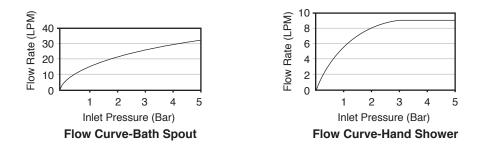

For a full range of color finishes in your market please contact your local Kohler representative.

Note: Flow rates are approximate. (1 gallon = 3.785 liters, 1 bar = 14.5 psi)