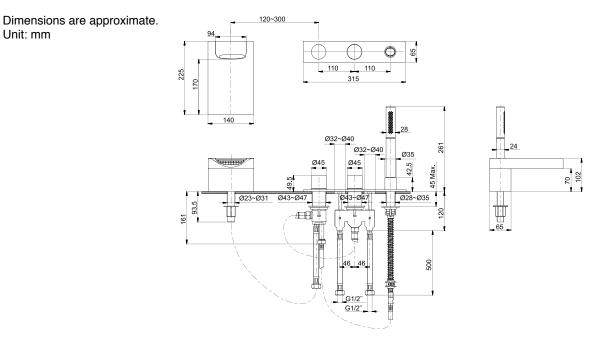

- Precise thermostatic temperature control for added safety
- Integrated stops for easy water shut-off and service

#### **Codes/Standards Applicable**

Specified model meets or exceeds the following:

- GB 18145-2014 EN 1111-1998
- GB/T 23447-2009 QB 2806-2006

#### **Installation Notes**

Install this product according to the installation guide.

#### **Specified Model**

| Model         | Description                          | Color/Finished       |
|---------------|--------------------------------------|----------------------|
| K-99874T-9-CP | Beitou Deck Mount Bath Shower Faucet | Polished Chrome (CP) |

For a full range of color finishes in your market please contact your local Kohler representative.



Note: Flow rates are approximate. (1 gallon = 3.785 liters, 1 bar = 14.5 psi)



#### **Product Diagram**

## BEITOU

### DECK MOUNT THERMOSTATIC BATH SHOWER FAUCET K-99874T-9-CP