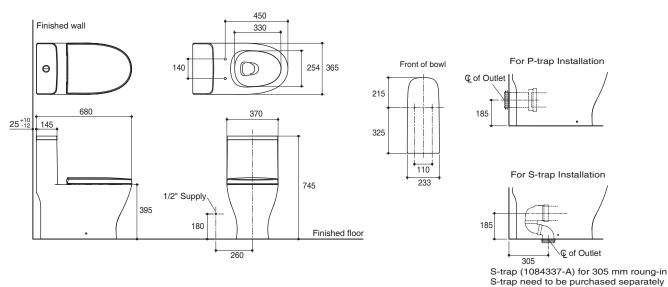

Dimensions are approximate.

**Specified Model** 

Unit: mm

Note: The recommended dimension for installation can be adjusted according to user preferences and layout.

Kohler Co. reserves the right to make changes in product characteristics, packaging, or availability at anytime without notice.

#### **Product Diagram**