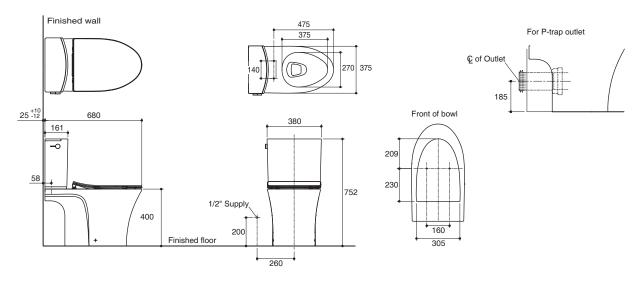

#### Features

- Vitreous china
- Elongated bowl
- Non back to wall
- · Includes wrapped seat or double injection slim seat or slim seat
- Includes polished chrome trip lever
- Wash Down Fushing system
- Dual flush 3/6 liter per flush
- 185 mm rough-in for P-trap
- 680 x 380 x 752 mm

### **Technical Information**

| Fixture:               |                      |
|------------------------|----------------------|
| Configuration          | two-piece, elongated |
| Water per flush        | 3/6 liter            |
| Passageway             | 51 mm                |
| Water area             | 127 x 102 mm         |
| Water depth from rim   | 225 mm               |
| Seat post hole centers | 140 mm               |

Dimensions are approximate. Unit: mm

**Specified Model** 

Note: The recommended dimension for installation can be adjusted according to user preferences and layout. Kohler Co. reserves the right to make changes in product characteristics, packaging, or availability at anytime without notice.