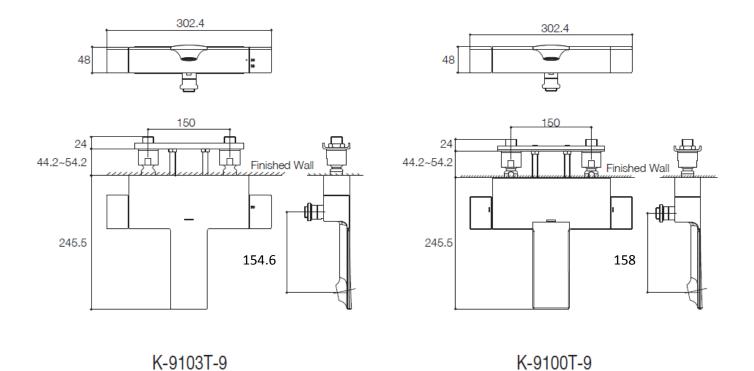

## STANCE WALL-MOUNT B/S FAUCET

Stance K-9103T-9 K-9100T-9

## **Product Specification:**

| Model                                     | Reach    | Includes                                                                                                                                          | Finish |
|-------------------------------------------|----------|---------------------------------------------------------------------------------------------------------------------------------------------------|--------|
| STANCE Wall-Mount Thermostatic B/S Faucet |          |                                                                                                                                                   |        |
| K-9103T-9                                 | 154.6 mm | Spout, thermostatic valve, aerator, handle,<br>diverter, connector, shift multi-function<br>handshower - square, flexible hose, shower<br>bracket | -CP    |
| STANCE Wall-Mount B/S Faucet              |          |                                                                                                                                                   |        |
| K-9100T-9                                 | 158 mm   | Spout, valve, aerator, handle, diverter,<br>connector, shift multi-function handshower -<br>square, flexible hose, shower bracket                 | -CP    |

## **Product Dimension:**

Please note that the above information are subject to change without notice.