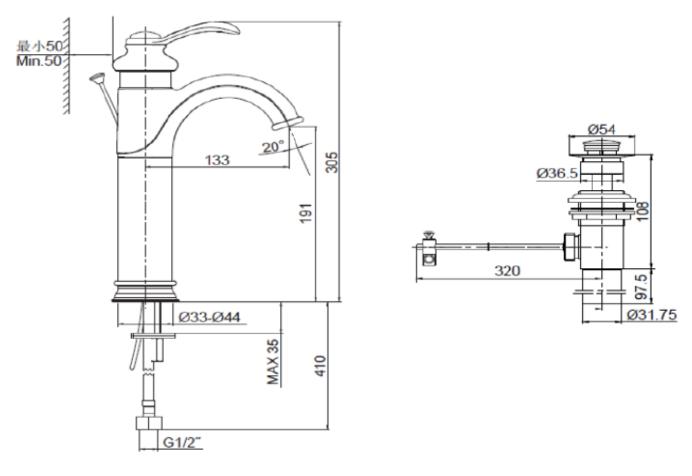

## **Product Specification:**

| Model                      | Spout |        | Handle | Includes                                                                              | Finish |
|----------------------------|-------|--------|--------|---------------------------------------------------------------------------------------|--------|
|                            | Reach | Height | Hanule | includes                                                                              | Finish |
| <b>K-</b> 98422 <b>T</b> 4 | 133mm | 191mm  | Metal  | Valve, spout, handle, aerator, lift-rod assy., supplies, connection assy., escutcheon | CP, BV |

## **Product Dimension:**

K-98422T-4

Please note that the above information are subject to change without notice.