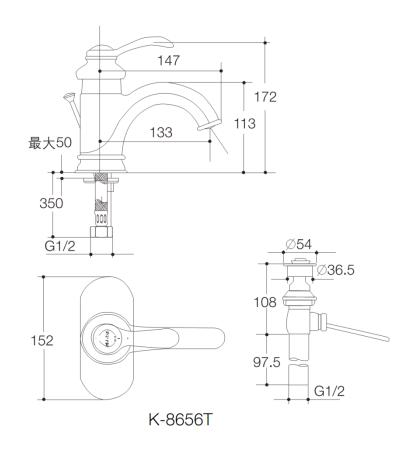

## FAIRFAX Lavatory Faucet with Escutcheon

FAIRFAX K-8656T

## **Product Specification:**

| Model   | Spout |        | Handle | Includes                                                                                                        | Finish                      |
|---------|-------|--------|--------|-----------------------------------------------------------------------------------------------------------------|-----------------------------|
|         | Reach | Height | Handle | includes                                                                                                        | FIIIISII                    |
| K-8656T | 133mm | -      | Metal  | Spout, valve, handle, aerator, 152mm<br>escutcheon, drain kit, supplies, connection<br>assy., faucet escutcheon | CP, CB,<br>AF, SN,<br>BN BV |

## **Product Dimension:**

Please note that the above information are subject to change without notice.