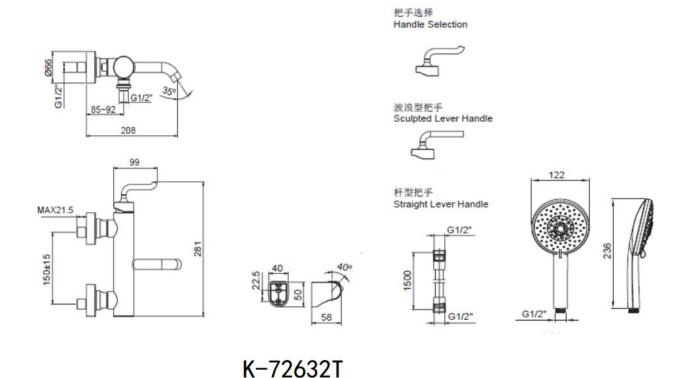

## **Wall-mount Bath and Shower Faucet**

PURIST K-72632T

## **Product Specification:**

| Model       | Spout | Handle       | Includes                                                                                                           | Finish                  |
|-------------|-------|--------------|--------------------------------------------------------------------------------------------------------------------|-------------------------|
| K-72632T-4A | 208mm | Lever handle | Spout, valve, aerator, flexible hose, diverter, handle, connector, Rain Duet multi-function handshower and bracket | CP<br>BGD<br>PGD<br>RGD |
| K-72632T-4  |       | Smile handle |                                                                                                                    |                         |

## **Product Dimension:**

Please note that the above information are subject to change without notice.