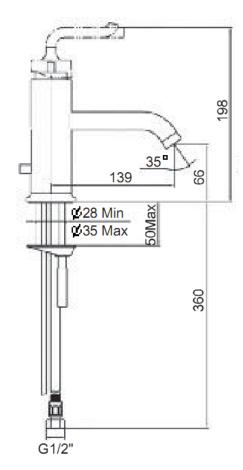

## **Product Specification:**

| Model       | Spout |        | Handle            | Includes                                                                               | Finish            |
|-------------|-------|--------|-------------------|----------------------------------------------------------------------------------------|-------------------|
|             | Reach | Height | rianaio           |                                                                                        | 1                 |
| K-14402T-4  | 139mm | 66mm   | Smile<br>lever    | Spout, handle, aerator, valve, pop-up drain with tailpiece, supplies, connection assy. | CP<br>SN<br>BN    |
| K-14402T-4A |       |        | Straight<br>Lever |                                                                                        | PGD<br>BGD<br>RGD |

## **Product Dimension:**

K-14402T

Please note that the above information are subject to change without notice.