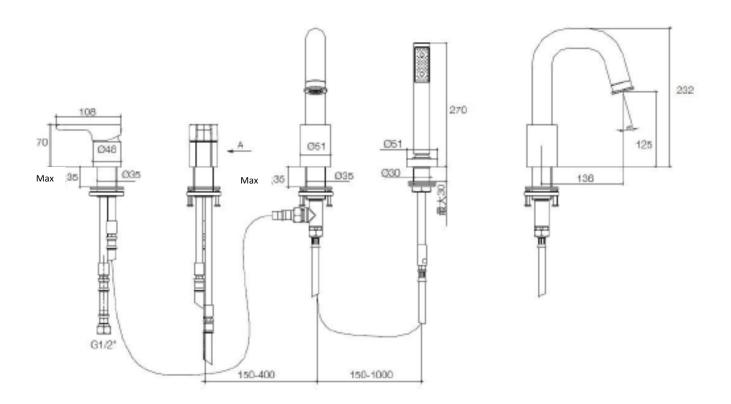

## SINGULEIR Deck-mount Bath and Shower Faucet

SINGULIER K-10873T-4

## **Product Specification:**

| Model      | Reach                          | Handle | Includes                                                                                | Finish         |
|------------|--------------------------------|--------|-----------------------------------------------------------------------------------------|----------------|
| K-10873T-4 | Reach: 136 mm<br>Height: 125mm | Lever  | Spout (reach:136 mm; height: 125 mm), escutcheon, valve, handle, bath-<br>connect assy. | CP<br>AF<br>BN |

#Reach: the distance between the spout and the center of faucet opening hole.

## Product Dimension:

K-10873T-4

Please note that the above information are subject to change without notice.