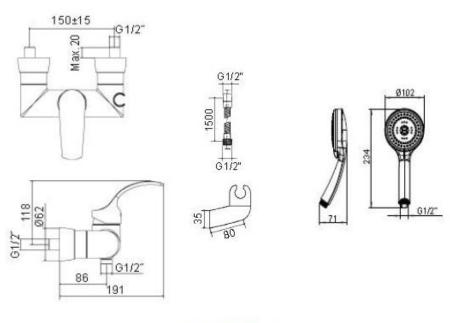

## WAVE Wall-mount Shower Faucet

WAVE K-72690T-4

## **Product Specification:**

| Model      | Handle | Includes                                                                     | Finish         | NOTE                                                                                    |
|------------|--------|------------------------------------------------------------------------------|----------------|-----------------------------------------------------------------------------------------|
| K-72690T-4 | Metal  | Valve, handle, multi-function<br>handshower, flexible hose, bracket,<br>bush | CP<br>SN<br>BN | Products of PVD<br>finishes are paired<br>with luxurious multi-<br>function handshower. |

## **Product Dimension:**

Reference Value 参考值 UNIT: mm 单位: 毫米

K-72690T-4

Please note that the above information are subject to change without notice.