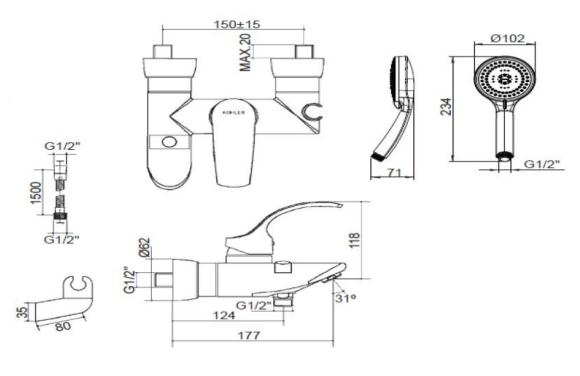

## **Product Dimension:**

Reference Value UNIT: mm 参考值 单位: 毫米

K-72687T-4

Please note that the above information are subject to change without notice.