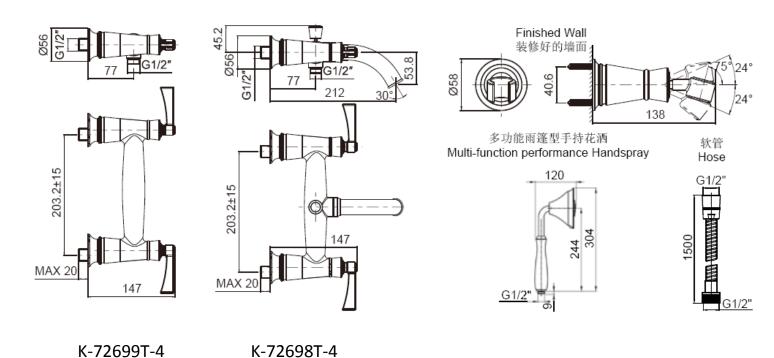

## **SHOWERING FAUCET**

ARCHER K-72698T-4/K-72699T-4

## **Product Specification:**

| Model                                    | Spout  | Includes                                                                                                        | Finish                                                                       |
|------------------------------------------|--------|-----------------------------------------------------------------------------------------------------------------|------------------------------------------------------------------------------|
|                                          | Reach# |                                                                                                                 |                                                                              |
| Archer Wall-Mount Bath and Shower Faucet |        |                                                                                                                 |                                                                              |
| K-72698T-4                               | 212 mm | Valve, handle, Forte Multi-Function<br>Handshower, flexible hose, bracket,<br>bush, spout, aerator and diverter | Polished Chrome (-CP) Vibrant French Gold (-AF) Vibrant Brushed Nickel (-BN) |
| Archer Wall-Mount Shower Faucet          |        |                                                                                                                 |                                                                              |
| K-72699T-4                               | -      | Valve, handle, Forte Multi-Function<br>Handshower, flexible hose, bracket<br>and bush                           | Polished Chrome (-CP) Vibrant French Gold (-AF) Vibrant Brushed Nickel (-BN) |

#Reach: the distance between the spout and center of the faucet opening hole

## **Product Dimension:**

Please note that the above information are subject to change without notice.