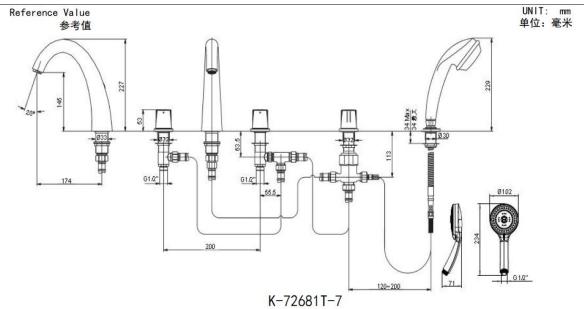

## **ELEVATION**<sub>®</sub> Deck-mount Bath and Shower Faucet

ELEVATION<sub>®</sub> K-72681T-7

## **Product Specification:**

| Model      | Spout |        | Handla | Includes                                                                                                | Finish   | NOTE |
|------------|-------|--------|--------|---------------------------------------------------------------------------------------------------------|----------|------|
|            | Reach | Height | Handle | includes                                                                                                | FIIIISII | NOTE |
| K-72681T-7 | 174mm | 144mm  | Metal  | 174mm spout, handles, diverter,<br>multi-function handshower and<br>base, flexible hose, aerator, valve | СР       | -    |

## **Product Dimension:**