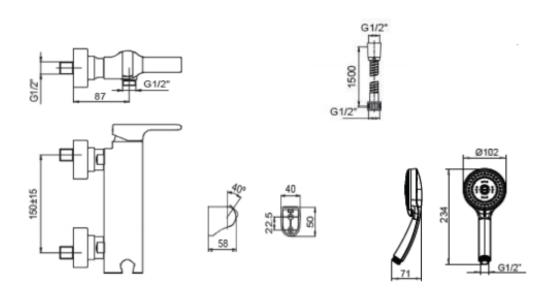

## **Product Dimension:**

K-72669T-4

Please note that the above information are subject to change without notice.