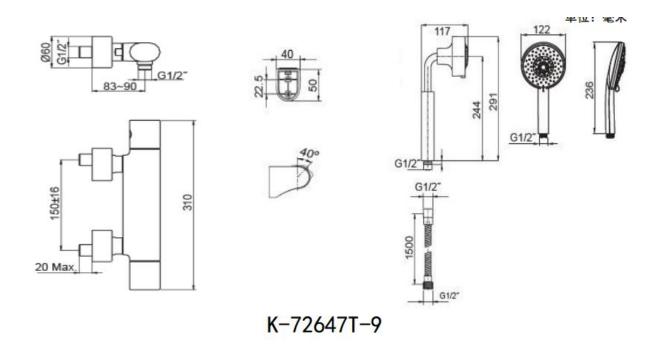

## **OBLO**<sup>™</sup> Wall-mount Thermostatic Shower Faucet

OBLO<sup>™</sup> K-72647T-9

## **Product Specification:**

| Model      | Spout |        | Handle | Includes                                                                                                        | Finish    |
|------------|-------|--------|--------|-----------------------------------------------------------------------------------------------------------------|-----------|
|            | Reach | Height | Handle | iliciuues                                                                                                       | 1 1111311 |
| K-72647T-9 | -     | 1      | Lever  | Thermostatic valve, handles, flexible hose, bracket, Rain Duet multi-function performance handshower, connector | СР        |

## **Product Dimension:**

Please note that the above information are subject to change without notice.