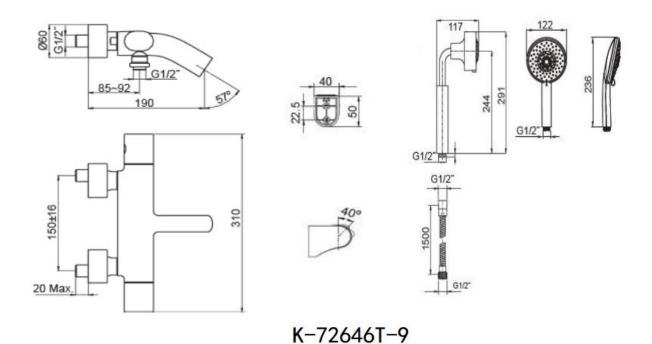

## **Product Specification:**

| Model      | Spout |        | Handle | Includes                                                                                                                                               | Finish   | NOTE |
|------------|-------|--------|--------|--------------------------------------------------------------------------------------------------------------------------------------------------------|----------|------|
|            | Reach | Height | папине | includes                                                                                                                                               | FIIIIƏII | NOTE |
| K-72646T-9 | 190mm | -      | Lever  | Spout, thermostatic valve,<br>aerator, diverter, Rain Duet multi-<br>function performance<br>handshower, handles, flexible<br>hose, bracket, connector | СР       |      |

## **Product Dimension:**

Please note that the above information are subject to change without notice.