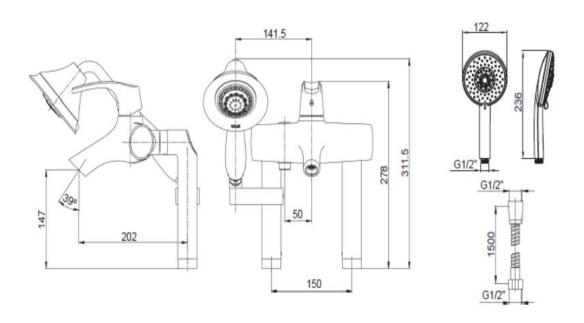

## **Product Dimension:**

K-72645T-4

Please note that the above information are subject to change without notice.