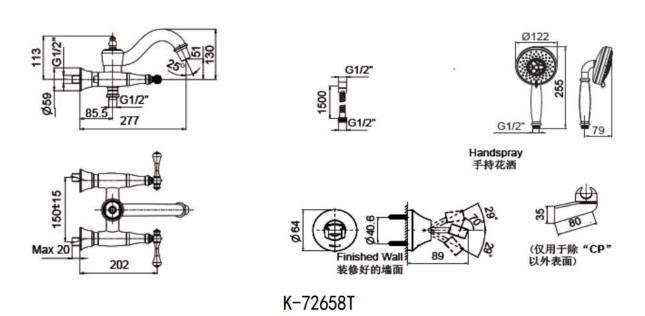

## **Wall-mount Bath and Shower Faucet**

REVIVAL K-72658T

## **Product Specification:**

| Model      | Spout | Handles                      | Includes                                                                                                      | Finish               |
|------------|-------|------------------------------|---------------------------------------------------------------------------------------------------------------|----------------------|
| K-72658T-2 | 277mm | Traditional Lever<br>Handles | Spout, valve, aerator,<br>diverter, handles, Rain Duet<br>traditional handshower, hose,<br>bracket, connector | CP<br>AF<br>SN<br>BN |

## **Product Dimension:**

Please note that the above information are subject to change without notice.