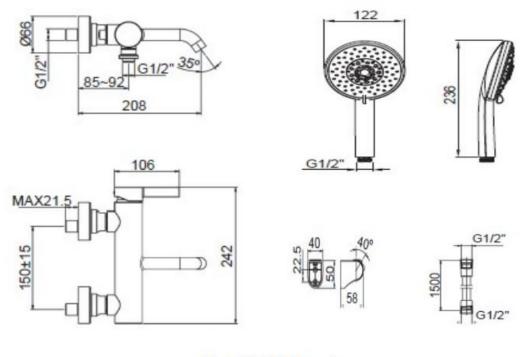

## **Product Specification:**

| Model      | Spout Reach | Handle | Includes                                                                                                           | Finish |
|------------|-------------|--------|--------------------------------------------------------------------------------------------------------------------|--------|
| K-72629T-4 | 208 mm      | Lever  | Spout, valve, aerator, handle, diverter, flexible hose, connector, Rain duet multi-function handshower and bracket | СР     |

## **Product Dimension:**

K-72629T-4

Please note that the above information are subject to change without notice.