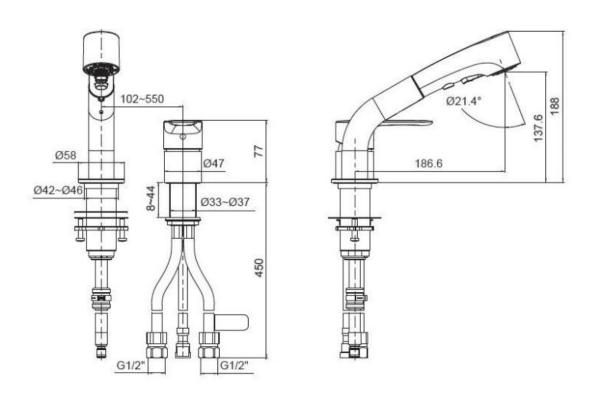

## **Product Specification:**

| Model      | Spout   |         | llen die | lualista                                                            | Finish                |
|------------|---------|---------|----------|---------------------------------------------------------------------|-----------------------|
|            | Reach#  | Height  | Handle   | Includes                                                            | Finish                |
| K-45435T-4 | 186.6mm | 137.6mm | Lever    | Spout, valve, handle,<br>aerator, connection kit,<br>pull-out spray | Polished Chrome (-CP) |

#Reach: the distance between the spout and center of the faucet opening hole

## **Product Dimension:**

K-45435T-4

Please note that the above information are subject to change without notice.