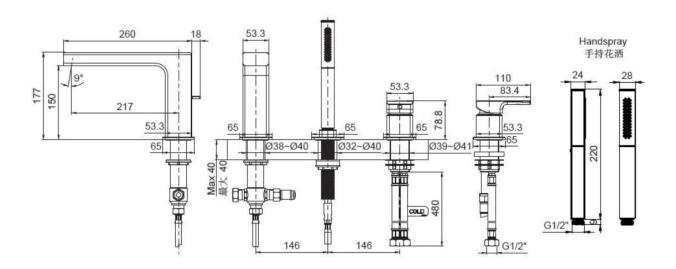

| Handle   |      | Finish                                        |  |
|----------------------------------------------------------------|----------|------|-----------------------------------------------|--|
| STRAYT DECO DECK-MOUNT BATH AND SHOWER FAUCET W/ RED HANDLES   |          |      |                                               |  |
| K-37337T-4DPR-0                                                | CP Lever | Ро   | Polished Chrome (-CP) with Red Deco Handles   |  |
| STRAYT DECO DECK-MOUNT BATH AND SHOWER FAUCET W/ WHITE HANDLES |          |      |                                               |  |
| K-37337T-4DPW-                                                 | CP Lever | Poli | Polished Chrome (-CP) with White Deco Handles |  |

## **Product Dimension:**



K-37337T-4