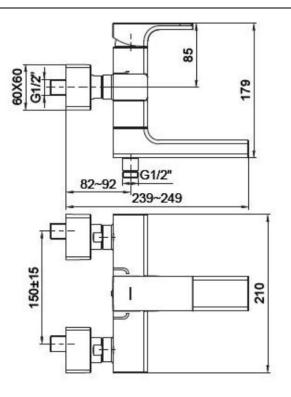

#Reach: the distance between the spout and the center of the faucet opening hole.

## **Product Dimension:**

K-45370T-4

Please note that the above information are subject to change without notice.