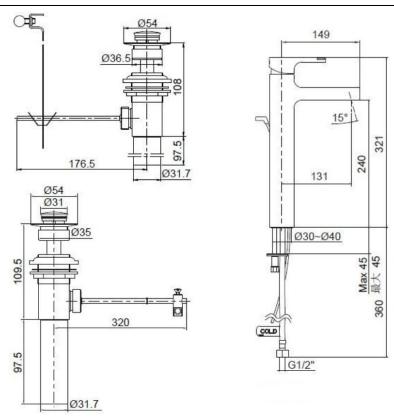

#Reach: the distance between the spout and the center of the faucet opening hole.

## **Product Dimension:**

K-37329T-4

Please note that the above information are subject to change without notice.