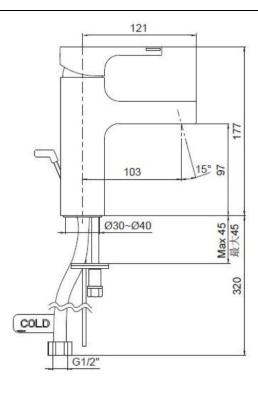

## **Product Specification:**

| Model                                        | Spout   |        | Handle | Includes                                                                      | Finish                                              |
|----------------------------------------------|---------|--------|--------|-------------------------------------------------------------------------------|-----------------------------------------------------|
|                                              | Reach # | Height | папине | includes                                                                      | FIIIISII                                            |
| STRAYT DECO LAVATORY FAUCET W/ RED HANDLES   |         |        |        |                                                                               |                                                     |
| K-37327T-<br>4DPR-CP                         | 103 mm  | 97 mm  | Lever  | Spout, handle, valve, aerator, drain kit, flexible inlet hose, connection kit | Polished Chrome<br>(-CP) with Red<br>Deco Handles   |
| STRAYT DECO LAVATORY FAUCET W/ WHITE HANDLES |         |        |        |                                                                               |                                                     |
| K-37327T-<br>4DPW-CP                         | 103 mm  | 97 mm  | Lever  | Spout, handle, valve, aerator, drain kit, flexible inlet hose, connection kit | Polished Chrome<br>(-CP) with White<br>Deco Handles |

#Reach: the distance between the spout and the center of the faucet opening hole.

## **Product Dimension:**

K-37327T-4

Please note that the above information are subject to change without notice.