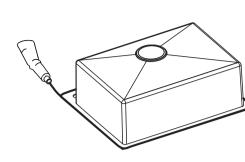

### B. Undercounter Installation

- the inner rim of the sink. Reverse the countertop and fix the sink to the countertop bottom with clips or other fastener.
- 找一重物压在水槽台面上或者盆内,使水槽边缘和台面间 四边平整接触,待24小时后密封胶完全凝固后可移除重
- 用一块干布擦掉任何多余的密封剂。
- 确认没有任何缝隙。

### B. 台下安装

- 沿水槽边缘靠近内缘处涂抹硅胶或橡胶密封胶
- 将台面倒置,使用安装夹或其它固定件将水槽固定于台面

Fasteners (Not Provided)

用一块干布,擦掉任何多余的密封剂。

• 让密封剂凝固至少三十分钟时间。

将台面翻转安装至底柜上。

4. 连接供水及测试

确认没有任何缝隙。

- Use a dry cloth to wipe away any excess sealant.
- Verify that there are no gaps.
- Allow the sealant to cure for at least 30 minutes.
- Reverse the countertop back and fix into the cabinet.