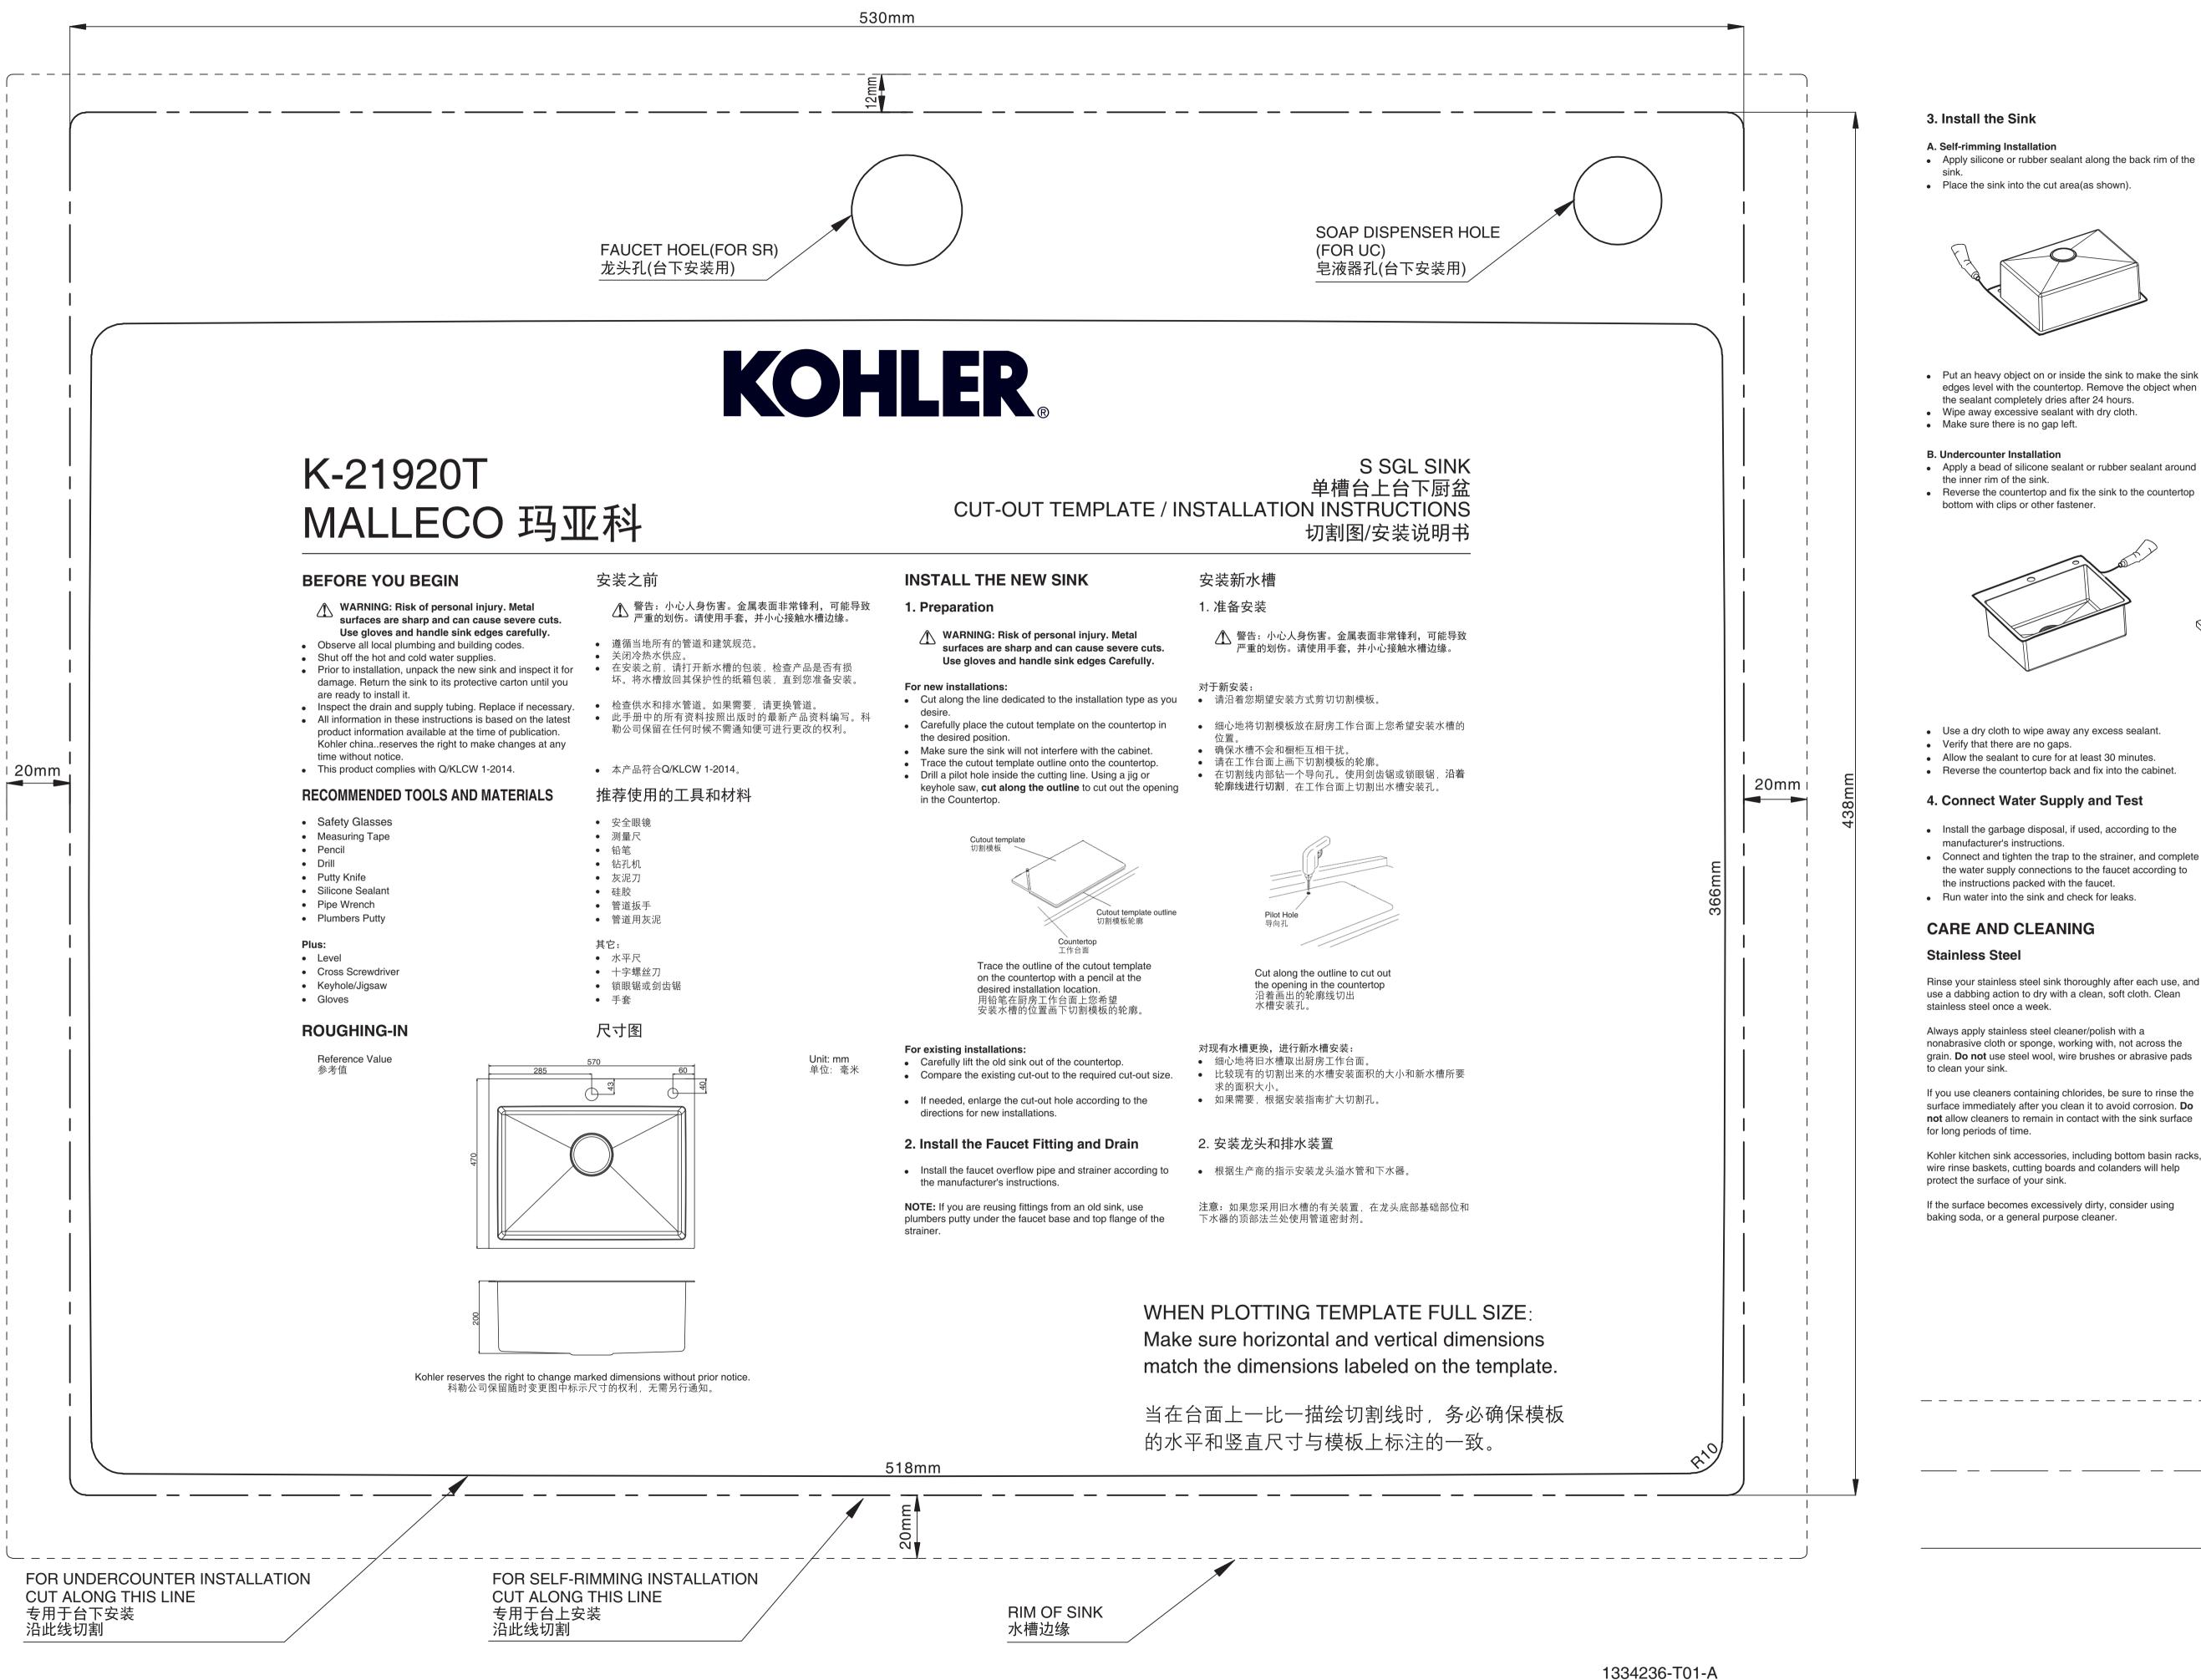

#### A. Self-rimming Installation

- Apply silicone or rubber sealant along the back rim of the
- Place the sink into the cut area(as shown).

#### A. 台上安装

- 沿水槽平边下边缘均匀涂抹优质硅胶或橡胶密封胶。
- 将水槽置入切割区域。

- Put an heavy object on or inside the sink to make the sink edges level with the countertop. Remove the object when the sealant completely dries after 24 hours.
- Wipe away excessive sealant with dry cloth.

### B. 台下安装

- 沿水槽边缘靠近内缘处涂抹硅胶或橡胶密封胶
- 将台面倒置,使用安装夹或其它固定件将水槽固定于台面

Fasteners (Not Provided)

用一块干布,擦掉任何多余的密封剂。

• 让密封剂凝固至少三十分钟时间。

将台面翻转安装至底柜上。

4. 连接供水及测试

确认没有任何缝隙。