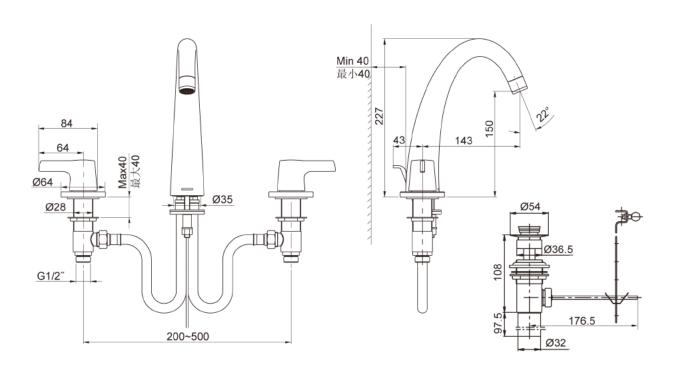

# Reach: The distance between the spout and center of the faucet opening hole

## **Product Dimension:**

K-4997T-4

Please note that the above information are subject to change without notice.