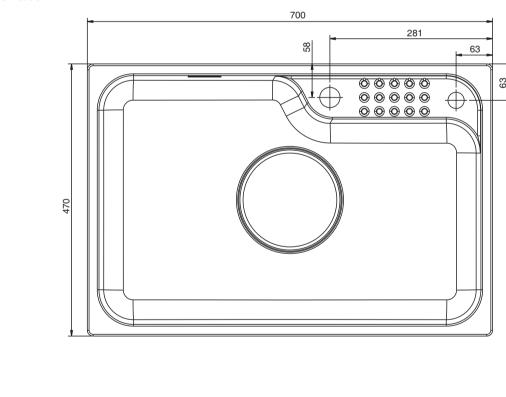

#### Reference Value 参考值

## 安装之前

#### 推荐使用的工具和材料

- 安全眼镜
- 测量尺 铅笔
- 钻孔机
- 灰泥刀 硅胶
- 管道扳手
- 管道用灰泥
- 其它: 水平尺
- 十字螺丝刀
- 锁眼锯或剑齿锯 手套

尺寸图