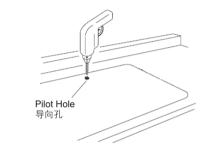

#### surfaces are sharp and can cause severe cuts. Use gloves and handle sink edges Carefully.

- For new installations: Cut along the line dedicated to the installation type as you
- Carefully place the cutout template on the countertop in the desired position. • Make sure the sink will not interfere with the cabinet.
- Trace the cutout template outline onto the countertop. • Drill a pilot hole inside the cutting line. Using a jig or keyhole saw, cut along the outline to cut out the opening

#### 安装新水槽 1. 准备安装

- 於 警告:小心人身伤害。金属表面非常锋利,可能导致
  严重的划伤。请使用手套,并小心接触水槽边缘。
- 对于新安装: 请沿着您期望安装方式剪切切割模板。
- 细心地将切割模板放在厨房工作台面上您希望安装水槽的
- 位置。 确保水槽不会和橱柜互相干扰。
- 请在工作台面上画下切割模板的轮廓。
- 在切割线内部钻一个导向孔。使用剑齿锯或锁眼锯,沿着 轮廓线进行切割,在工作台面上切割出水槽安装孔。

#### Cut along the outline to cut out the opening in the countertop 沿着画出的轮廓线切出 水槽安装孔。