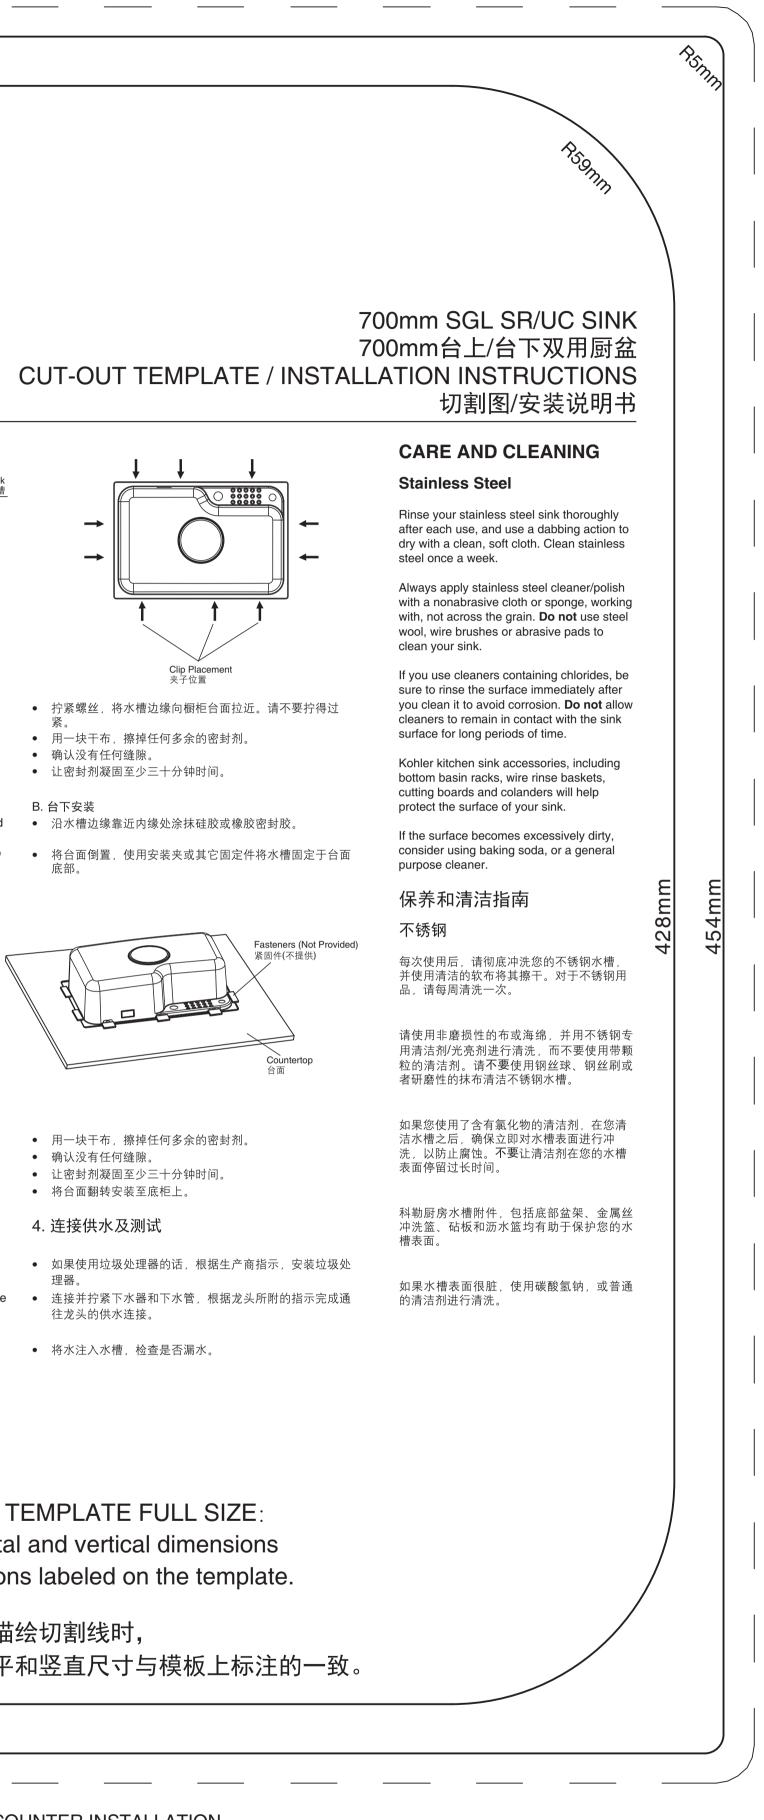

#### 注意:如果您采用旧水槽的有关装置,在龙头底部基础部位和 下水器的顶部法兰处使用管道密封剂。

- 3. 安装水槽
- A. 台上安装
- 水槽边缘背面贴上密封条。 • 将溢水管部分固定于水槽上。
- 之后于密封条上再涂上一层优质密封剂,以加强密封防水 效果。
- 将水槽置入切割区域。 将夹子按图示挂在小槽背面的安装孔上。
- 注意:对于不平坦的厨房工作台面,可能需要重新确定夹子的 位置, 以弥补台面的不平。

# 684mm

#### FOR SELF-RIMMING INSTALLATION CUT ALONG THIS LINE 专用于台上安装 沿此线切割

- Tighten the screws to lower the sink rim down onto the countertop. Do not overtighten. • Use a dry cloth to wipe away any excess sealant.
- Verify that there are no gaps. • Allow the sealant to cure for at least 30 minutes.