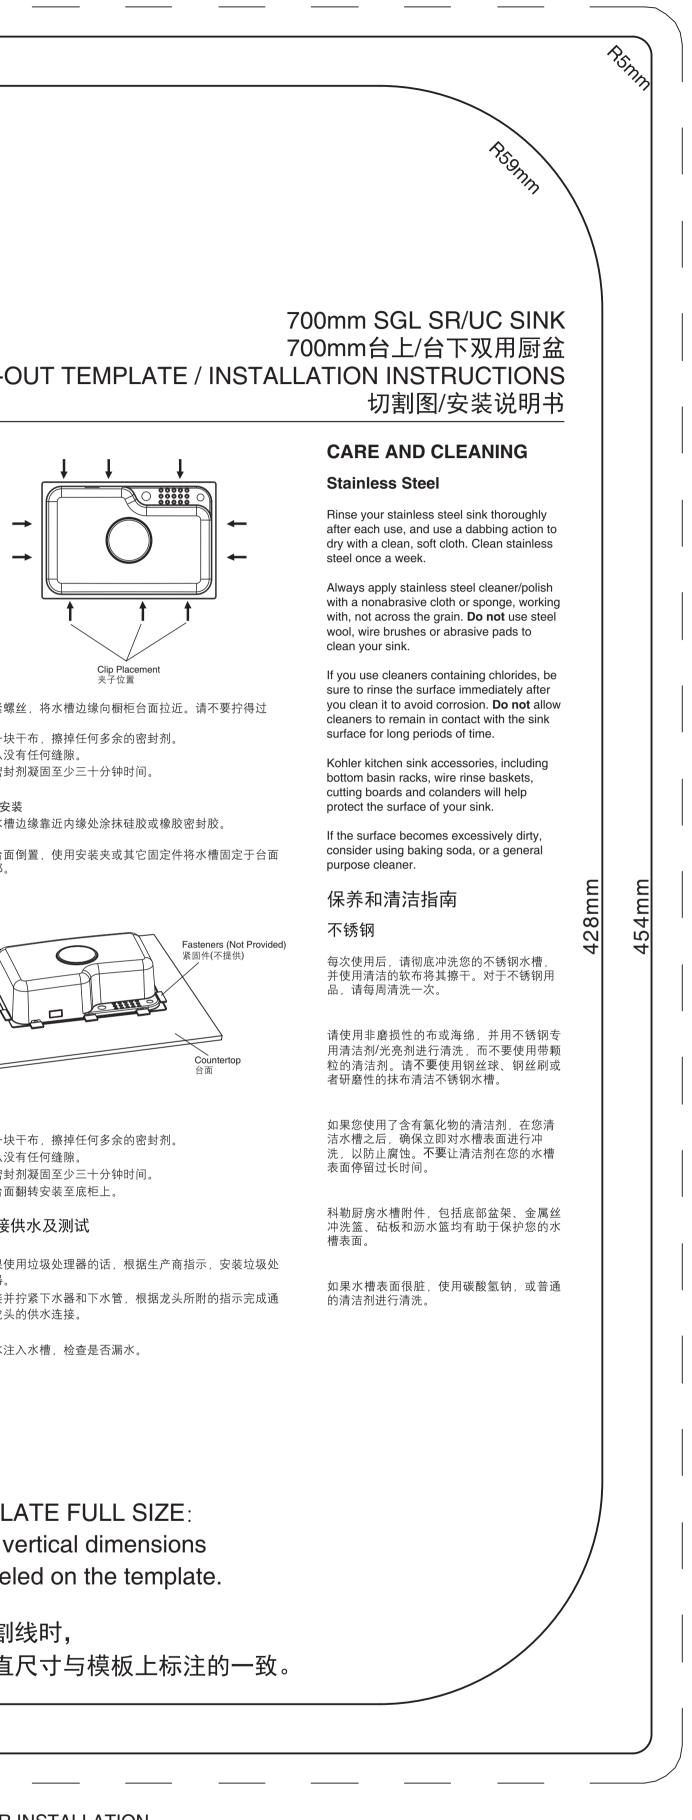

#### 注意:如果您采用旧水槽的有关装置,在龙头底部基础部位和 下水器的顶部法兰处使用管道密封剂。

- 3. 安装水槽
- A. 台上安装
- 水槽边缘背面贴上密封条。 • 将溢水管部分固定于水槽上。
- 之后于密封条上再涂上一层优质密封剂,以加强密封防水 效果。
- 将水槽置入切割区域。 将夹子按图示挂在小槽背面的安装孔上。
- 注意:对于不平坦的厨房工作台面,可能需要重新确定夹子的 位置, 以弥补台面的不平。

# 684mm

#### FOR SELF-RIMMING INSTALLATION CUT ALONG THIS LINE 专用于台上安装 沿此线切割

- Tighten the screws to lower the sink rim down onto the countertop. Do not overtighten. • Use a dry cloth to wipe away any excess sealant.
- Verify that there are no gaps. • Allow the sealant to cure for at least 30 minutes.