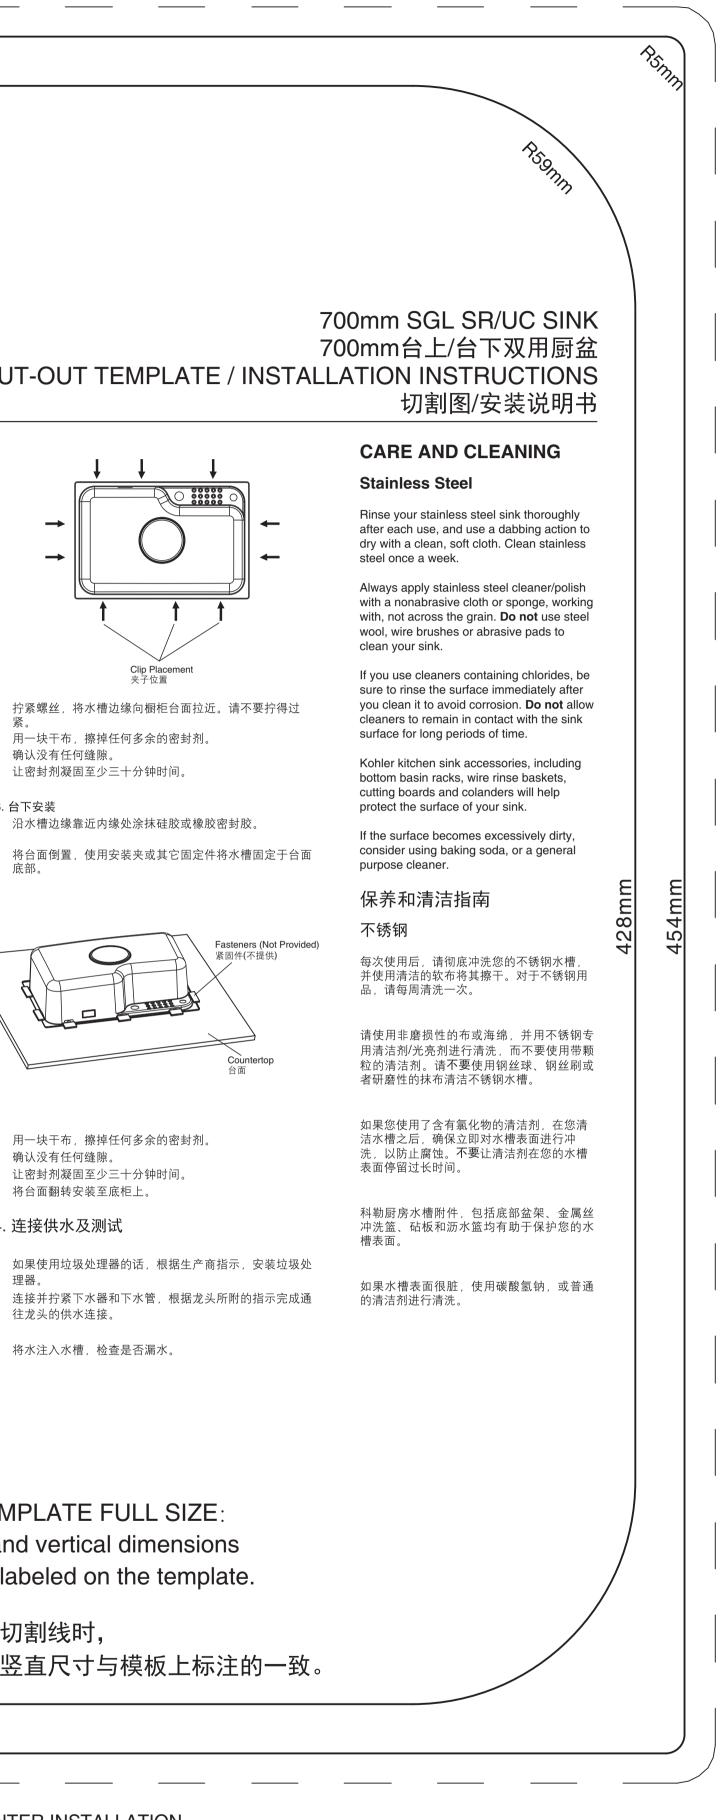

#### 注意:如果您采用旧水槽的有关装置,在龙头底部基础部位和 下水器的顶部法兰处使用管道密封剂。

- 3. 安装水槽
- A. 台上安装
- 水槽边缘背面贴上密封条。 • 将溢水管部分固定于水槽上。
- 之后于密封条上再涂上一层优质密封剂,以加强密封防水 效果。
- 将水槽置入切割区域。 将夹子按图示挂在小槽背面的安装孔上。
- 注意:对于不平坦的厨房工作台面,可能需要重新确定夹子的 位置, 以弥补台面的不平。

# 684mm

#### FOR SELF-RIMMING INSTALLATION CUT ALONG THIS LINE 专用于台上安装 沿此线切割

- Tighten the screws to lower the sink rim down onto the countertop. Do not overtighten. • Use a dry cloth to wipe away any excess sealant.
- Verify that there are no gaps. • Allow the sealant to cure for at least 30 minutes.