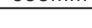

- Paste sealing tape along the back rim of the sink. • Apply a bead of quality sealant on the sealing tape to maximize sealing effect.
- Install the clips into hole of the hook.
- **NOTE:** The clips may need to be repositioned to compensate

#### 注意:如果您采用旧水槽的有关装置,在龙头底部基础部位和 下水器的顶部法兰处使用管道密封剂。

- 3. 安装水槽
- A. 台上安装
- 水槽边缘背面贴上密封条。 • 将溢水管部分固定于水槽上。
- 之后于密封条上再涂上一层优质密封剂,以加强密封防水 效果。
- 将水槽置入切割区域。 将夹子按图示挂在小槽背面的安装孔上。
- 注意:对于不平坦的厨房工作台面,可能需要重新确定夹子的 位置, 以弥补台面的不平。

#### B. Undercounter Installation • Apply a bead of silicone sealant or rubber sealant around

the inner rim of the sink. • Reverse the countertop and fix the sink to the countertop bottom with clips or other fastener.