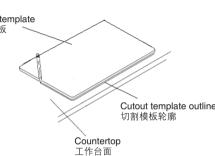

# Cutout template 切割模板

directions for new installations.

#### surfaces are sharp and can cause severe cuts. Use gloves and handle sink edges Carefully.

- For new installations: Cut along the line dedicated to the installation type as you
- Carefully place the cutout template on the countertop in the desired position. • Make sure the sink will not interfere with the cabinet.
- Trace the cutout template outline onto the countertop. • Drill a pilot hole inside the cutting line. Using a jig or keyhole saw, cut along the outline to cut out the opening

- Trace the outline of the cutout template on the countertop with a pencil at the desired installation location. 用铅笔在厨房工作台面上您希望 安装水槽的位置画下切割模板的轮廓。
- Carefully lift the old sink out of the countertop. • Compare the existing cut-out to the required cut-out size. • If needed, enlarge the cut-out hole according to the
- Install the faucet overflow pipe and strainer according to the manufacturer's instructions.