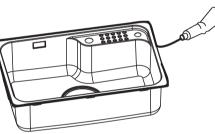

#### 注意:如果您采用旧水槽的有关装置,在龙头底部基础部位和 下水器的顶部法兰处使用管道密封剂。

- 3. 安装水槽
- A. 台上安装
- 水槽边缘背面贴上密封条。 • 将溢水管部分固定于水槽上。
- 之后于密封条上再涂上一层优质密封剂,以加强密封防水 效果。
- 将水槽置入切割区域。 将夹子按图示挂在小槽背面的安装孔上。
- 注意:对于不平坦的厨房工作台面,可能需要重新确定夹子的 位置, 以弥补台面的不平。

# 684mm

#### FOR SELF-RIMMING INSTALLATION CUT ALONG THIS LINE 专用于台上安装 沿此线切割

- Tighten the screws to lower the sink rim down onto the countertop. Do not overtighten. • Use a dry cloth to wipe away any excess sealant.
- Verify that there are no gaps. • Allow the sealant to cure for at least 30 minutes.