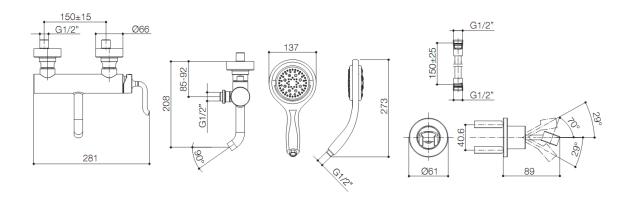

## **Product Dimension:**

K-7786T-4

<sup>\*</sup>The above information are subject to change without notice.