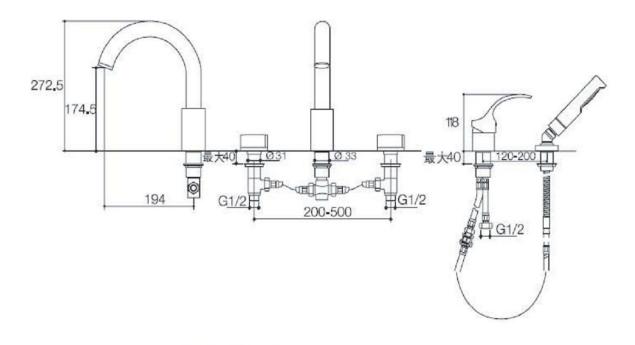

## **Product Specification:**

| Model    | Spout |         | Handle | Includes                                                                                   | Finish         | NOTE |
|----------|-------|---------|--------|--------------------------------------------------------------------------------------------|----------------|------|
|          | Reach | Height  | Handle | includes                                                                                   | i iiiisii      | NOIL |
| K-19569T | 194mm | 174.5mm | Metal  | 194mm spout, handles, aerator, valve, handshower and base, connection assy, hose, diverter | CP<br>SN<br>BN | -    |

## **Product Dimension:**

K-19569T

<sup>\*</sup>The above information are subject to change without notice.