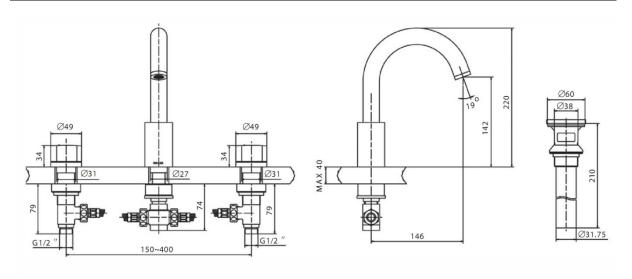

## **Product Dimension:**

K-9089T-9

<sup>\*</sup>The above information are subject to change without notice.