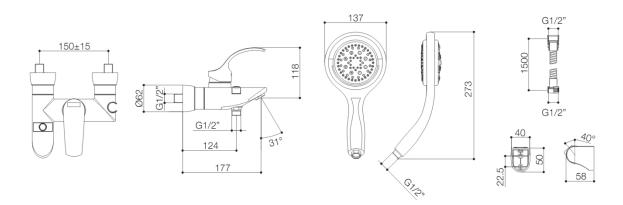

## **Product Dimension:**

K-7788T-4

\*The above information are subject to change without notice.