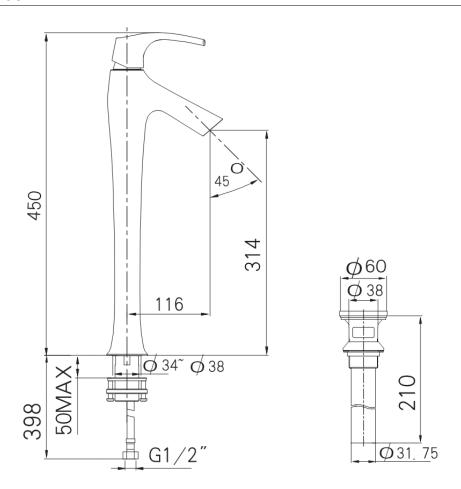

## **Product Specification:**

| Model    | Spout |        | Handle   | Includes                                                                  | Finish    | NOTE                                                                                         |
|----------|-------|--------|----------|---------------------------------------------------------------------------|-----------|----------------------------------------------------------------------------------------------|
|          | Reach | Height | riariale | meraues                                                                   | 1 1111311 | NOTE                                                                                         |
| K-19909T | 116mm | 314mm  | Metal    | Spout, handle,<br>aerator, valve, drain,<br>supplies, connection<br>assy. | СР        | Deck-mount drain kit<br>is available but needs<br>to be matched with<br>special model 11679T |

## **Product Dimension:**

K-19909T

<sup>\*</sup>The above information are subject to change without notice.