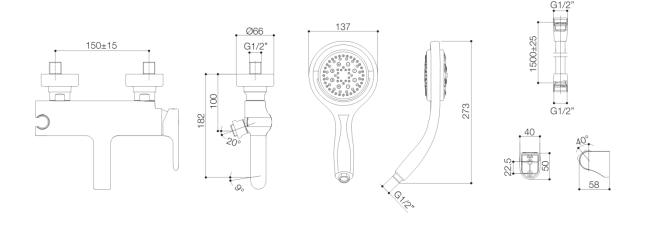

## **Product Dimension:**

K-7787T-4

<sup>\*</sup>The above information are subject to change without notice.