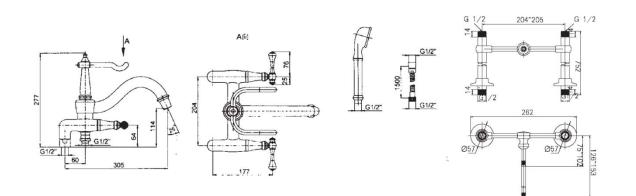

## **Product Dimension:**

K-8839T

\*The above information are subject to change without notice.