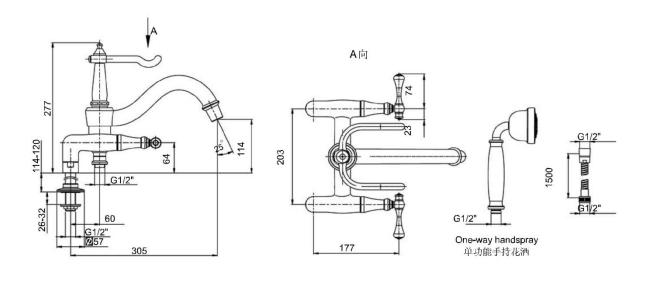

## **Product Dimension:**

K-8838T

<sup>\*</sup>The above information are subject to change without notice.