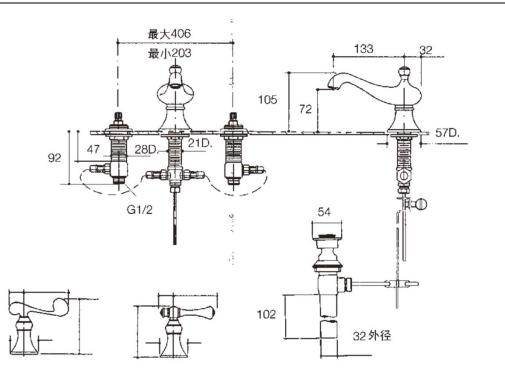

## **Product Dimension:**

K-8660T-1/K-8660T-2

\*The above information are subject to change without notice.