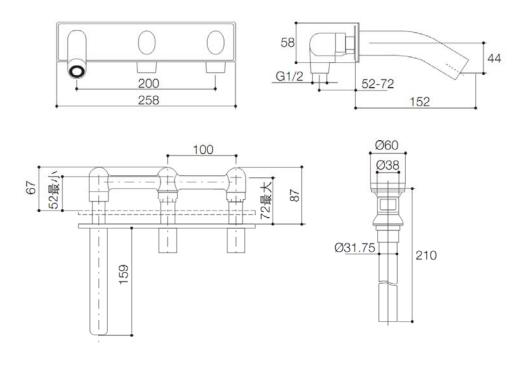

## **Product Dimension:**

K-10087T-9

<sup>\*</sup>The above information are subject to change without notice.