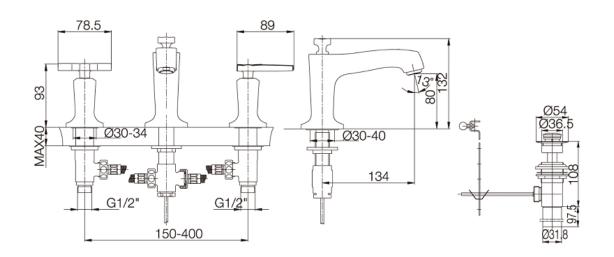

## **Product Dimension:**

K-16232T

<sup>\*</sup>The above information are subject to change without notice.