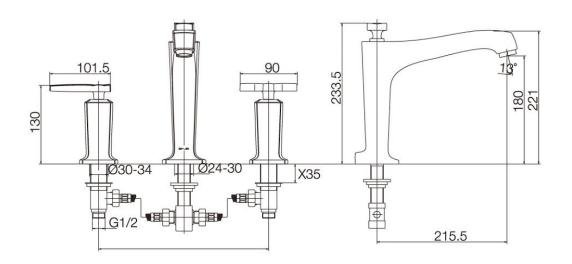

## **Product Specification:**

| Model      | Spout   |        | Handle | Includes                         | Finish    | Notes                                                                   |
|------------|---------|--------|--------|----------------------------------|-----------|-------------------------------------------------------------------------|
|            | Reach   | Height | Hanale | inordaeo                         | T IIIISII | Notes                                                                   |
| K-16228T-3 | 215.5mm | 180mm  | Cross  | Spout, valve, aerator,<br>handle | СР        | 8667T or 219T deck-<br>mount diverter and<br>handspray are<br>optional. |
| K-16228T-4 |         |        | Lever  |                                  |           |                                                                         |

## **Product Dimension:**

K-16228T

\*The above information are subject to change without notice.