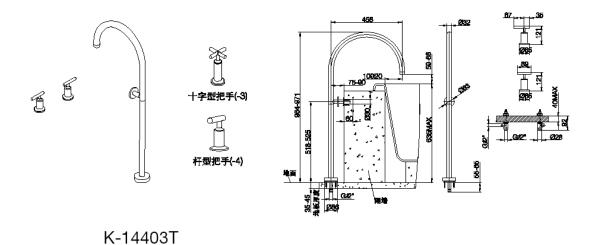

## $\textbf{LAMINAR}_{\texttt{TM}} \ \textbf{Floor-mount Free-standing Bath Faucet}$

LAMINAR<sub>TM</sub> K-14403T

## **Product Specification:**

| Model      | Spout |        | Handle | Includes                                           | Finish   | NOTE |
|------------|-------|--------|--------|----------------------------------------------------|----------|------|
|            | Reach | Height | папине | includes                                           | FIIIISII | NOTE |
| K-14403T-3 | 458mm | 635mm  | Cross  | Spout, escutcheon, valve, handle, connection assy. | СР       | -    |
| K-14403T-4 |       |        | Lever  |                                                    |          |      |

## **Product Dimension:**

<sup>\*</sup>The above information are subject to change without notice.