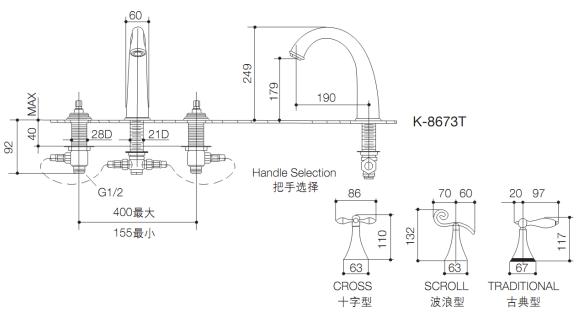

## **Product Specification:**

| Model      | Spout |        | Handle                               | Includes                          | Finish                     |
|------------|-------|--------|--------------------------------------|-----------------------------------|----------------------------|
|            | Reach | Height | Handle                               | includes                          | 1 mish                     |
| K-8673T-4M | 190mm | 179mm  | Traditional lever                    | Spout, handles, aerator,<br>valve | CP<br>CB<br>AF<br>SN<br>BN |
| K-8673T-4P |       |        | Traditional lever with white accents |                                   | СР                         |
| K-8673T-3  |       |        | Cross                                |                                   |                            |
| K-8673T-6  |       |        | Tee lever                            |                                   |                            |

## **Product Dimension:**

K-8673T

\*The above information are subject to change without notice.

www.kohlerasiapacific.com